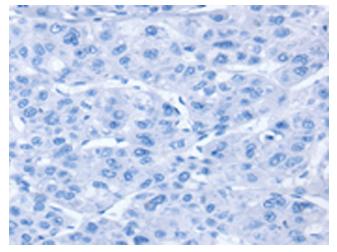

Immunohistochemistry of paraffin-embedded Human liver cancer tissue using [TA351757] (SSX5 Antibody) at dilution 1/20 (Original magnification: ×200)

Immunohistochemistry of paraffin-embedded Human liver cancer tissue using [TA351757] (SSX5 Antibody) at dilution 1/20, treated with synthetic peptide. (Original magnification: ×200)