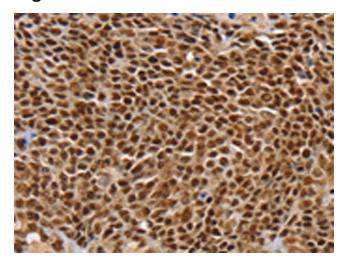

## **Product images:**

Immunohistochemistry of paraffin-embedded Human ovarian cancer tissue using [TA351757] (SSX5 Antibody) at dilution 1/20 (Original magnification: ×200)

Immunohistochemistry of paraffin-embedded Human ovarian cancer tissue using [TA351757] (SSX5 Antibody) at dilution 1/20, treated with synthetic peptide. (Original magnification: ×200)