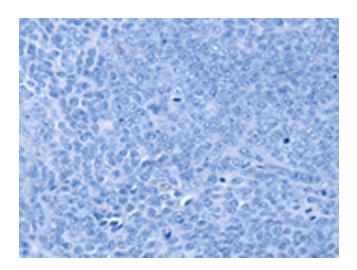

## **Product images:**

Immunohistochemistry of paraffin-embedded Human ovarian cancer tissue using [TA351757] (SSX5 Antibody) at dilution 1/20 (Original magnification: ×200)

Immunohistochemistry of paraffin-embedded Human ovarian cancer tissue using [TA351757] (SSX5 Antibody) at dilution 1/20, treated with synthetic peptide. (Original magnification: ×200)