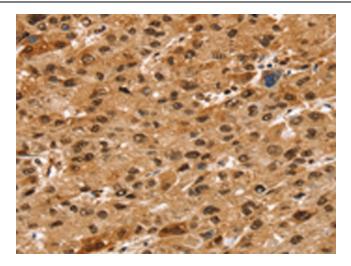

Immunohistochemistry of paraffin-embedded Human liver cancer tissue using [TA351757] (SSX5 Antibody) at dilution 1/20 (Original magnification: ×200)

Immunohistochemistry of paraffin-embedded Human liver cancer tissue using [TA351757] (SSX5 Antibody) at dilution 1/20, treated with synthetic peptide. (Original magnification: ×200)