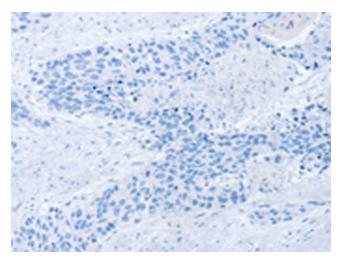

## **Product images:**

Immunohistochemistry of paraffin-embedded Human thyroid cancer tissue using [TA351735] (SNX3 Antibody) at dilution 1/35 (Original magnification: ×200)

Immunohistochemistry of paraffin-embedded Human thyroid cancer tissue using [TA351735] (SNX3 Antibody) at dilution 1/35, treated with synthetic peptide. (Original magnification: ×200)