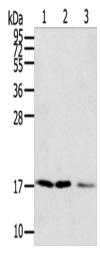

## **Product data:**

**Product Type:** Primary Antibodies

**Applications:** IHC, WB

Recommended Dilution: WB: 200-1000

WB positive control: A549, lovo and hela cells

IHC: 25-100

Positive control: Human thyroid cancer Predicted cell location: Cytoplasm

Reactivity: Human, Mouse, Rat

Host: Rabbit Isotype: IgG

Clonality: Polyclonal

**Immunogen:** Synthetic peptide of human SNX3

**Formulation:** pH7.4 PBS, 0.05% NaN3, 40% Glyceroln

**Purification:** Antigen affinity purification