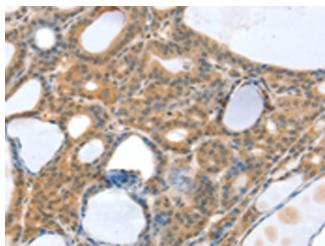

## **Product images:**

Immunohistochemistry of paraffin-embedded Human thyroid cancer tissue using [TA351735] (SNX3 Antibody) at dilution 1/35 (Original magnification: ×200)

Immunohistochemistry of paraffin-embedded Human thyroid cancer tissue using [TA351735] (SNX3 Antibody) at dilution 1/35, treated with synthetic peptide. (Original magnification: ×200)