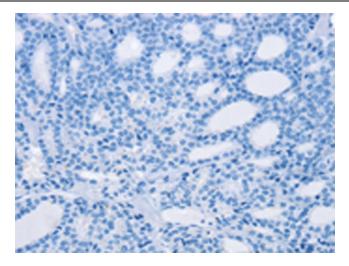

## **Product images:**

Immunohistochemistry of paraffin-embedded Human thyroid cancer tissue using [TA351735] (SNX3 Antibody) at dilution 1/35 (Original magnification: ×200)

Immunohistochemistry of paraffin-embedded Human thyroid cancer tissue using [TA351735] (SNX3 Antibody) at dilution 1/35, treated with synthetic peptide. (Original magnification: ×200)