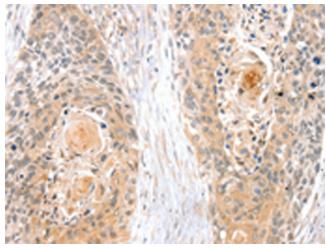

## **Product images:**

Immunohistochemistry of paraffin-embedded Human thyroid cancer tissue using [TA351735] (SNX3 Antibody) at dilution 1/35 (Original magnification: ×200)

Immunohistochemistry of paraffin-embedded Human thyroid cancer tissue using [TA351735] (SNX3 Antibody) at dilution 1/35, treated with synthetic peptide. (Original magnification: ×200)