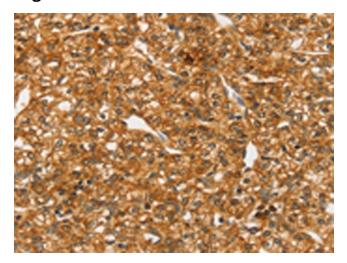

## **Product images:**

Immunohistochemistry of paraffin-embedded Human prostate cancer tissue using [TA351705] (SLC4A7 Antibody) at dilution 1/25 (Original magnification: ×200)

Immunohistochemistry of paraffin-embedded Human prostate cancer tissue using [TA351705] (SLC4A7 Antibody) at dilution 1/25, treated with synthetic peptide. (Original magnification: ×200)