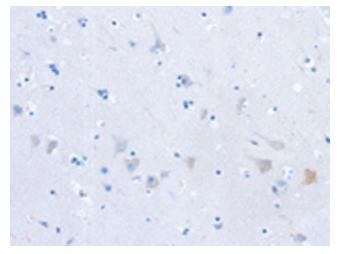

Immunohistochemistry of paraffin-embedded Human brain tissue using [TA351705] (SLC4A7 Antibody) at dilution 1/25 (Original magnification: ×200)

Immunohistochemistry of paraffin-embedded Human brain tissue using [TA351705] (SLC4A7 Antibody) at dilution 1/25, treated with synthetic peptide. (Original magnification: ×200)