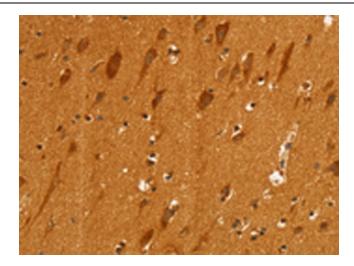

Immunohistochemistry of paraffin-embedded Human brain tissue using [TA351705] (SLC4A7 Antibody) at dilution 1/25 (Original magnification: ×200)

Immunohistochemistry of paraffin-embedded Human brain tissue using [TA351705] (SLC4A7 Antibody) at dilution 1/25, treated with synthetic peptide. (Original magnification: ×200)