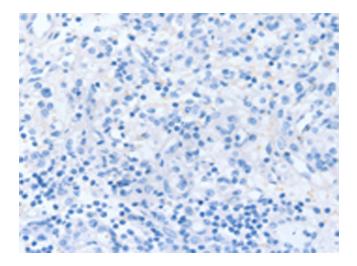

## **Product images:**

Immunohistochemistry of paraffin-embedded Human prostate cancer tissue using [TA351705] (SLC4A7 Antibody) at dilution 1/25 (Original magnification: ×200)

Immunohistochemistry of paraffin-embedded Human prostate cancer tissue using [TA351705] (SLC4A7 Antibody) at dilution 1/25, treated with synthetic peptide. (Original magnification: ×200)