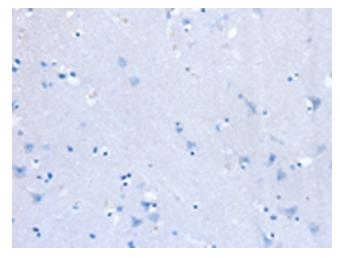

Immunohistochemistry of paraffin-embedded Human brain tissue using [TA351688] (SLC25A3 Antibody) at dilution 1/35 (Original magnification: ×200)

Immunohistochemistry of paraffin-embedded Human brain tissue using [TA351688] (SLC25A3 Antibody) at dilution 1/35, treated with synthetic peptide. (Original magnification: ×200)