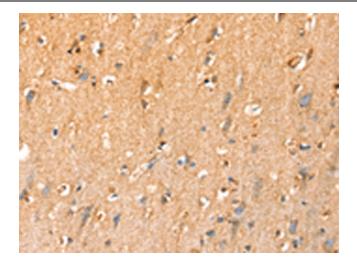

Immunohistochemistry of paraffin-embedded Human brain tissue using [TA351688] (SLC25A3 Antibody) at dilution 1/35 (Original magnification: ×200)

Immunohistochemistry of paraffin-embedded Human brain tissue using [TA351688] (SLC25A3 Antibody) at dilution 1/35, treated with synthetic peptide. (Original magnification: ×200)