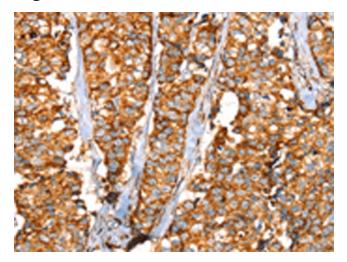

## **Product images:**

Immunohistochemistry of paraffin-embedded Human breast cancer tissue using [TA351688] (SLC25A3 Antibody) at dilution 1/35 (Original magnification: ×200)

Immunohistochemistry of paraffin-embedded Human breast cancer tissue using [TA351688] (SLC25A3 Antibody) at dilution 1/35, treated with synthetic peptide. (Original magnification: ×200)