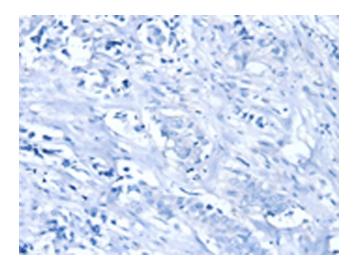

## **Product images:**

Immunohistochemistry of paraffin-embedded Human breast cancer tissue using [TA351688] (SLC25A3 Antibody) at dilution 1/35 (Original magnification: ×200)

Immunohistochemistry of paraffin-embedded Human breast cancer tissue using [TA351688] (SLC25A3 Antibody) at dilution 1/35, treated with synthetic peptide. (Original magnification: ×200)