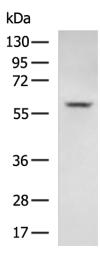

## **Product images:**

Gel: 8%SDS-PAGE Lysate: 40 µg Lane: Mouse placenta tissue lysate Primary antibody: [TA351684] (SLC8B1 Antibody) at dilution 1/400 Secondary antibody: Goat anti rabbit IgG at 1/5000 dilution