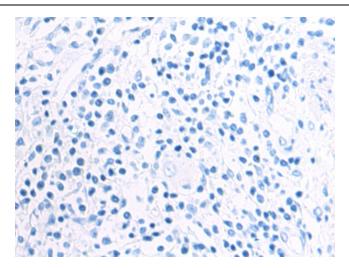

Exposure time: 1 minute

Immunohistochemistry of paraffin-embedded Human esophagus cancer tissue using [TA351684] (SLC8B1 Antibody) at dilution 1/50 (Original magnification: ×200)

Immunohistochemistry of paraffin-embedded Human esophagus cancer tissue using [TA351684] (SLC8B1 Antibody) at dilution 1/50, treated with synthetic peptide. (Original magnification: ×200)