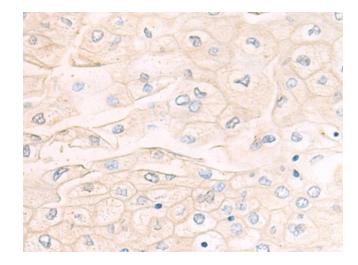

Exposure time: 1 minute

Immunohistochemistry of paraffin-embedded Human esophagus cancer tissue using [TA351684] (SLC8B1 Antibody) at dilution 1/50 (Original magnification: ×200)

Immunohistochemistry of paraffin-embedded Human esophagus cancer tissue using [TA351684] (SLC8B1 Antibody) at dilution 1/50, treated with synthetic peptide. (Original magnification: ×200)