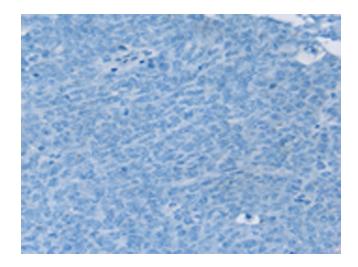

## **Product images:**

Immunohistochemistry of paraffin-embedded Human ovarian cancer tissue using [TA351669] (SIGLEC14 Antibody) at dilution 1/30 (Original magnification: ×200)

Immunohistochemistry of paraffin-embedded Human ovarian cancer tissue using [TA351669] (SIGLEC14 Antibody) at dilution 1/30, treated with synthetic peptide. (Original magnification: ×200)