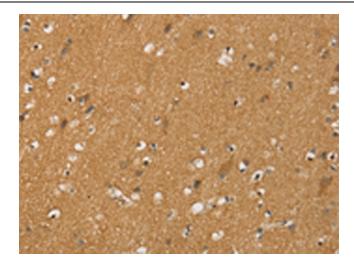

Immunohistochemistry of paraffin-embedded Human brain tissue using [TA351669] (SIGLEC14 Antibody) at dilution 1/30 (Original magnification: ×200)

Immunohistochemistry of paraffin-embedded Human brain tissue using [TA351669] (SIGLEC14 Antibody) at dilution 1/30, treated with synthetic peptide. (Original magnification: ×200)