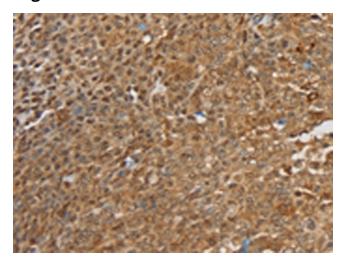

## **Product images:**

Immunohistochemistry of paraffin-embedded Human ovarian cancer tissue using [TA351669] (SIGLEC14 Antibody) at dilution 1/30 (Original magnification: ×200)

Immunohistochemistry of paraffin-embedded Human ovarian cancer tissue using [TA351669] (SIGLEC14 Antibody) at dilution 1/30, treated with synthetic peptide. (Original magnification: ×200)