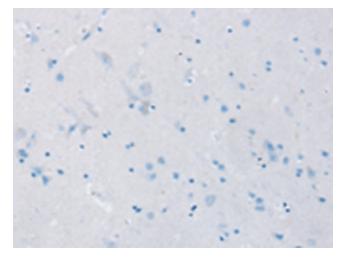

Immunohistochemistry of paraffin-embedded Human brain tissue using [TA351669] (SIGLEC14 Antibody) at dilution 1/30 (Original magnification: ×200)

Immunohistochemistry of paraffin-embedded Human brain tissue using [TA351669] (SIGLEC14 Antibody) at dilution 1/30, treated with synthetic peptide. (Original magnification: ×200)