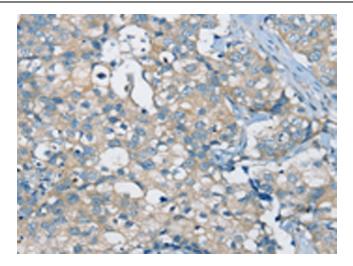

Immunohistochemistry of paraffin-embedded Human breast cancer tissue using [TA351662] (SIAH2 Antibody) at dilution 1/20 (Original magnification: ×200)

Immunohistochemistry of paraffin-embedded Human breast cancer tissue using [TA351662] (SIAH2 Antibody) at dilution 1/20, treated with synthetic peptide. (Original magnification: ×200)