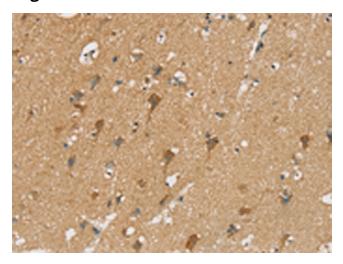

## **Product images:**

Immunohistochemistry of paraffin-embedded Human brain tissue using [TA351662] (SIAH2 Antibody) at dilution 1/20 (Original magnification: ×200)

Immunohistochemistry of paraffin-embedded Human brain tissue using [TA351662] (SIAH2 Antibody) at dilution 1/20, treated with synthetic peptide. (Original magnification: ×200)