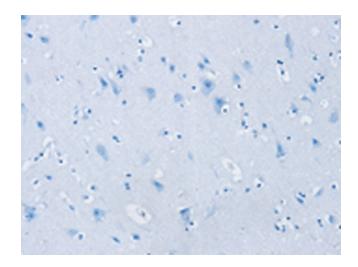

## **Product images:**

Immunohistochemistry of paraffin-embedded Human brain tissue using [TA351662] (SIAH2 Antibody) at dilution 1/20 (Original magnification: ×200)

Immunohistochemistry of paraffin-embedded Human brain tissue using [TA351662] (SIAH2 Antibody) at dilution 1/20, treated with synthetic peptide. (Original magnification: ×200)