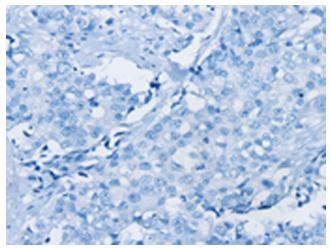

Immunohistochemistry of paraffin-embedded Human breast cancer tissue using [TA351662] (SIAH2 Antibody) at dilution 1/20 (Original magnification: ×200)

Immunohistochemistry of paraffin-embedded Human breast cancer tissue using [TA351662] (SIAH2 Antibody) at dilution 1/20, treated with synthetic peptide. (Original magnification: ×200)