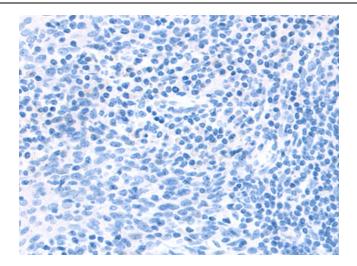

Exposure time: 1 minute

Immunohistochemistry of paraffin-embedded Human tonsil tissue using [TA351659] (SESN2 Antibody) at dilution 1/50 (Original magnification: ×200)

Immunohistochemistry of paraffin-embedded Human tonsil tissue using [TA351659] (SESN2 Antibody) at dilution 1/50, treated with synthetic peptide. (Original magnification: ×200)