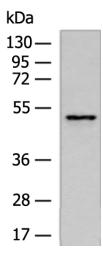

## **Product images:**

Gel: 8%SDS-PAGE Lysate: 40 µg Lane: 293T cell lysates Primary antibody: [TA351659] (SESN2 Antibody) at dilution 1/1000 Secondary antibody: Goat anti rabbit IgG at 1/5000 dilution