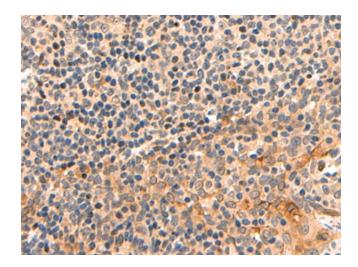

Exposure time: 1 minute

Immunohistochemistry of paraffin-embedded Human tonsil tissue using [TA351659] (SESN2 Antibody) at dilution 1/50 (Original magnification: ×200)

Immunohistochemistry of paraffin-embedded Human tonsil tissue using [TA351659] (SESN2 Antibody) at dilution 1/50, treated with synthetic peptide. (Original magnification: ×200)