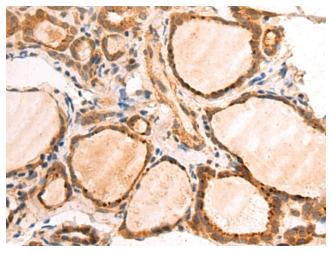

Immunohistochemistry of paraffin-embedded Human thyroid cancer tissue using [TA351659] (SESN2 Antibody) at dilution 1/50 (Original magnification: ×200)

Immunohistochemistry of paraffin-embedded Human thyroid cancer tissue using [TA351659] (SESN2 Antibody) at dilution 1/50, treated with synthetic peptide. (Original magnification: ×200)