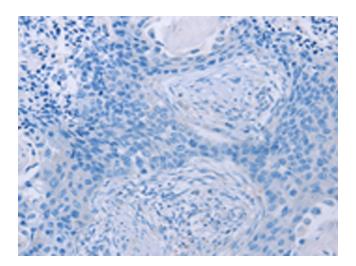

### **Product images:**

Immunohistochemistry of paraffin-embedded Human esophagus cancer tissue using TA351622 (SAMD4B Antibody) at dilution 1/40 (Original magnification: ×200)

Immunohistochemistry of paraffin-embedded Human esophagus cancer tissue using TA351622 (SAMD4B Antibody) at dilution 1/40, treated with synthetic peptide. (Original magnification: ×200)