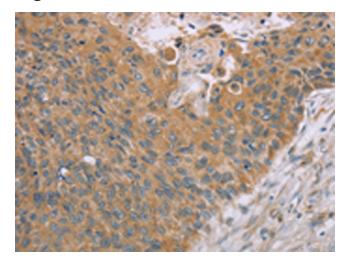

### **Product images:**

Immunohistochemistry of paraffin-embedded Human esophagus cancer tissue using TA351622 (SAMD4B Antibody) at dilution 1/40 (Original magnification: ×200)

Immunohistochemistry of paraffin-embedded Human esophagus cancer tissue using TA351622 (SAMD4B Antibody) at dilution 1/40, treated with synthetic peptide. (Original magnification: ×200)