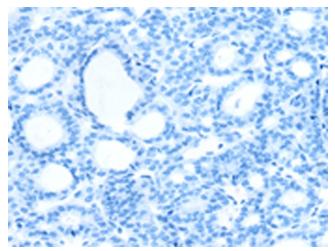

Immunohistochemistry of paraffin-embedded Human thyroid cancer tissue using TA351578 (RAB24 Antibody) at dilution 1/45 (Original magnification: ×200)

Immunohistochemistry of paraffin-embedded Human thyroid cancer tissue using TA351578 (RAB24 Antibody) at dilution 1/45, treated with synthetic peptide. (Original magnification: ×200)