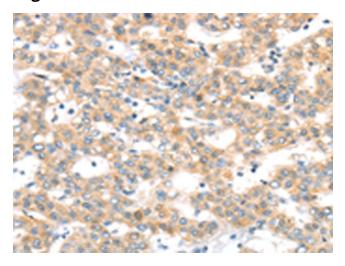

## **Product images:**

Immunohistochemistry of paraffin-embedded Human breast cancer tissue using TA351578 (RAB24 Antibody) at dilution 1/45 (Original magnification: ×200)

Immunohistochemistry of paraffin-embedded Human breast cancer tissue using TA351578 (RAB24 Antibody) at dilution 1/45, treated with synthetic peptide. (Original magnification: ×200)