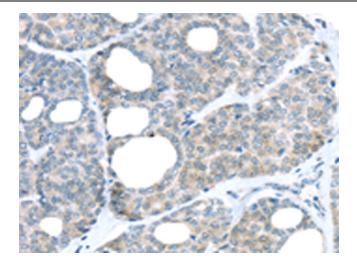

Immunohistochemistry of paraffin-embedded Human thyroid cancer tissue using TA351578 (RAB24 Antibody) at dilution 1/45 (Original magnification: ×200)

Immunohistochemistry of paraffin-embedded Human thyroid cancer tissue using TA351578 (RAB24 Antibody) at dilution 1/45, treated with synthetic peptide. (Original magnification: ×200)