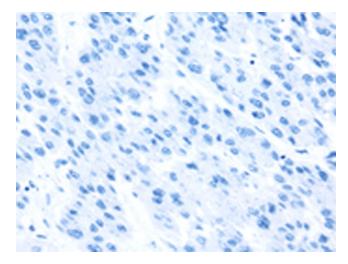

## **Product images:**

Immunohistochemistry of paraffin-embedded Human breast cancer tissue using TA351578 (RAB24 Antibody) at dilution 1/45 (Original magnification: ×200)

Immunohistochemistry of paraffin-embedded Human breast cancer tissue using TA351578 (RAB24 Antibody) at dilution 1/45, treated with synthetic peptide. (Original magnification: ×200)