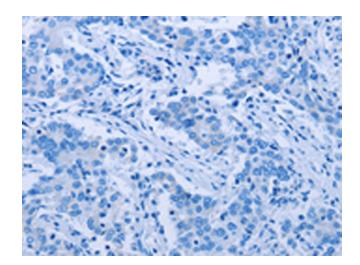

## **Product images:**

Immunohistochemistry of paraffin-embedded Human liver cancer tissue using [TA351541] (PLXNB1 Antibody) at dilution 1/50 (Original magnification: ×200)

Immunohistochemistry of paraffin-embedded Human liver cancer tissue using [TA351541] (PLXNB1 Antibody) at dilution 1/50, treated with synthetic peptide. (Original magnification: ×200)