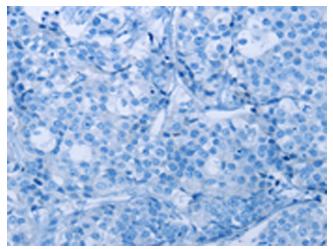

Immunohistochemistry of paraffin-embedded Human breast cancer tissue using [TA351541] (PLXNB1 Antibody) at dilution 1/50 (Original magnification: ×200)

Immunohistochemistry of paraffin-embedded Human breast cancer tissue using [TA351541] (PLXNB1 Antibody) at dilution 1/50, treated with synthetic peptide. (Original magnification: ×200)