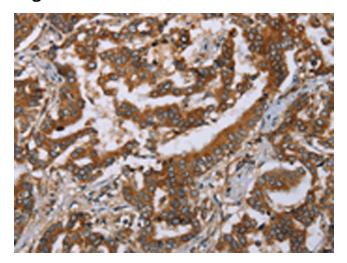

## **Product images:**

Immunohistochemistry of paraffin-embedded Human liver cancer tissue using [TA351541] (PLXNB1 Antibody) at dilution 1/50 (Original magnification: ×200)

Immunohistochemistry of paraffin-embedded Human liver cancer tissue using [TA351541] (PLXNB1 Antibody) at dilution 1/50, treated with synthetic peptide. (Original magnification: ×200)