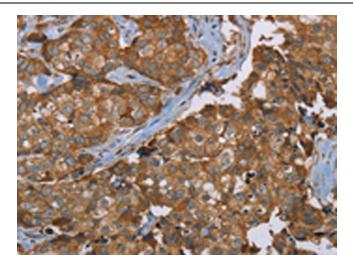

Immunohistochemistry of paraffin-embedded Human breast cancer tissue using [TA351541] (PLXNB1 Antibody) at dilution 1/50 (Original magnification: ×200)

Immunohistochemistry of paraffin-embedded Human breast cancer tissue using [TA351541] (PLXNB1 Antibody) at dilution 1/50, treated with synthetic peptide. (Original magnification: ×200)