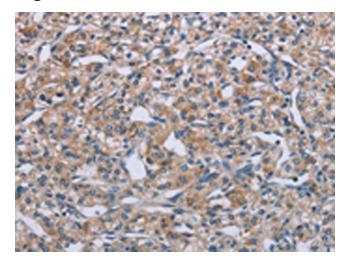

## **Product images:**

Immunohistochemistry of paraffin-embedded Human prostate cancer tissue using [TA351538] (PLXNA2 Antibody) at dilution 1/40 (Original magnification: ×200)

Immunohistochemistry of paraffin-embedded Human prostate cancer tissue using [TA351538] (PLXNA2 Antibody) at dilution 1/40, treated with synthetic peptide. (Original magnification: ×200)