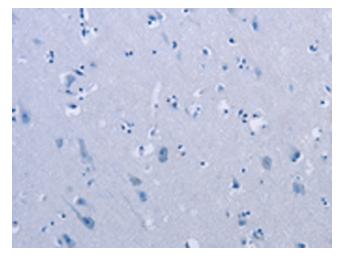

Immunohistochemistry of paraffin-embedded Human brain tissue using [TA351538] (PLXNA2 Antibody) at dilution 1/40 (Original magnification: ×200)

Immunohistochemistry of paraffin-embedded Human brain tissue using [TA351538] (PLXNA2 Antibody) at dilution 1/40, treated with synthetic peptide. (Original magnification: ×200)