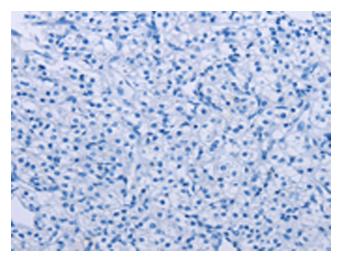

## **Product images:**

Immunohistochemistry of paraffin-embedded Human prostate cancer tissue using [TA351538] (PLXNA2 Antibody) at dilution 1/40 (Original magnification: ×200)

Immunohistochemistry of paraffin-embedded Human prostate cancer tissue using [TA351538] (PLXNA2 Antibody) at dilution 1/40, treated with synthetic peptide. (Original magnification: ×200)