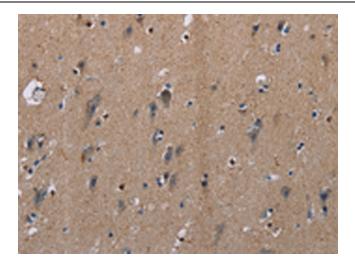

Immunohistochemistry of paraffin-embedded Human brain tissue using [TA351538] (PLXNA2 Antibody) at dilution 1/40 (Original magnification: ×200)

Immunohistochemistry of paraffin-embedded Human brain tissue using [TA351538] (PLXNA2 Antibody) at dilution 1/40, treated with synthetic peptide. (Original magnification: ×200)