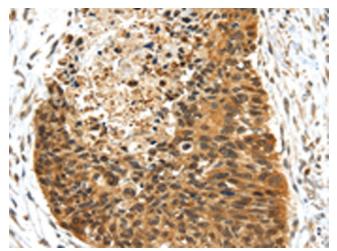

Immunohistochemistry of paraffin-embedded Human esophagus cancer tissue using [TA351462] (NR2F2 Antibody) at dilution 1/25 (Original magnification: ×200)

Immunohistochemistry of paraffin-embedded Human esophagus cancer tissue using [TA351462] (NR2F2 Antibody) at dilution 1/25, treated with synthetic peptide. (Original magnification: ×200)