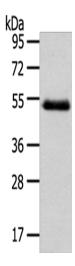

## **Product images:**

Gel: 8%SDS-PAGE Lysate: 40 μg

Lane: Human placenta tissue

Primary antibody: [TA351462] (NR2F2 Antibody)

at dilution 1/200

Secondary antibody: Goat anti rabbit IgG at

1/8000 dilution

Exposure time: 1 minute