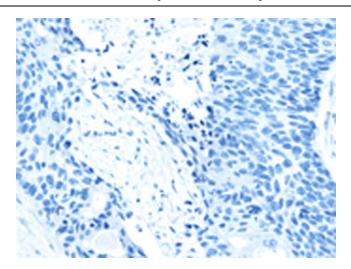

Immunohistochemistry of paraffin-embedded Human esophagus cancer tissue using [TA351462] (NR2F2 Antibody) at dilution 1/25 (Original magnification: ×200)

Immunohistochemistry of paraffin-embedded Human esophagus cancer tissue using [TA351462] (NR2F2 Antibody) at dilution 1/25, treated with synthetic peptide. (Original magnification: ×200)