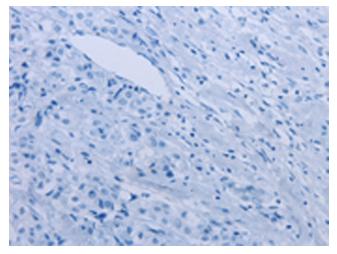

Immunohistochemistry of paraffin-embedded Human breast cancer tissue using TA351340 (ARHGEF12 Antibody) at dilution 1/30 (Original magnification: ×200)

Immunohistochemistry of paraffin-embedded Human breast cancer tissue using TA351340 (ARHGEF12 Antibody) at dilution 1/30, treated with synthetic peptide. (Original magnification: ×200)