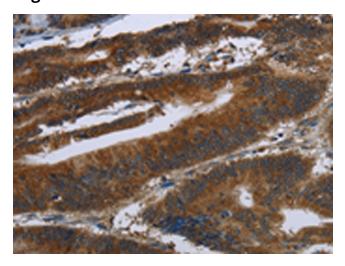

## **Product images:**

Immunohistochemistry of paraffin-embedded Human colon cancer tissue using TA351340 (ARHGEF12 Antibody) at dilution 1/30 (Original magnification: ×200)

Immunohistochemistry of paraffin-embedded Human colon cancer tissue using TA351340 (ARHGEF12 Antibody) at dilution 1/30, treated with synthetic peptide. (Original magnification: ×200)