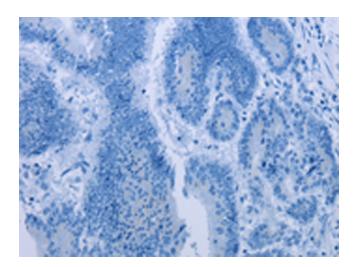

## **Product images:**

Immunohistochemistry of paraffin-embedded Human colon cancer tissue using TA351340 (ARHGEF12 Antibody) at dilution 1/30 (Original magnification: ×200)

Immunohistochemistry of paraffin-embedded Human colon cancer tissue using TA351340 (ARHGEF12 Antibody) at dilution 1/30, treated with synthetic peptide. (Original magnification: ×200)