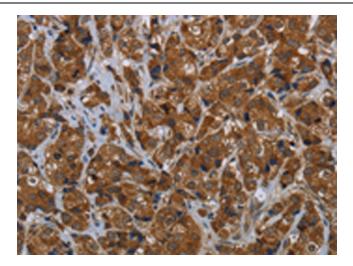

Immunohistochemistry of paraffin-embedded Human breast cancer tissue using TA351340 (ARHGEF12 Antibody) at dilution 1/30 (Original magnification: ×200)

Immunohistochemistry of paraffin-embedded Human breast cancer tissue using TA351340 (ARHGEF12 Antibody) at dilution 1/30, treated with synthetic peptide. (Original magnification: ×200)