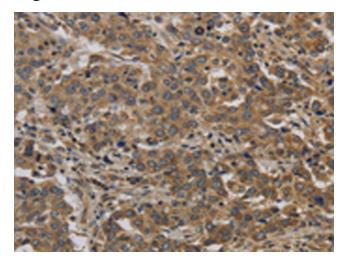

## **Product images:**

Immunohistochemistry of paraffin-embedded Human liver cancer tissue using [TA351329] (KIF4A Antibody) at dilution 1/40 (Original magnification: ×200)

Immunohistochemistry of paraffin-embedded Human liver cancer tissue using [TA351329] (KIF4A Antibody) at dilution 1/40, treated with synthetic peptide. (Original magnification: ×200)