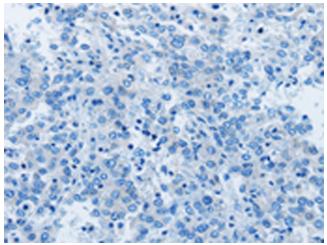

## **Product images:**

Immunohistochemistry of paraffin-embedded Human liver cancer tissue using [TA351329] (KIF4A Antibody) at dilution 1/40 (Original magnification: ×200)

Immunohistochemistry of paraffin-embedded Human liver cancer tissue using [TA351329] (KIF4A Antibody) at dilution 1/40, treated with synthetic peptide. (Original magnification: ×200)