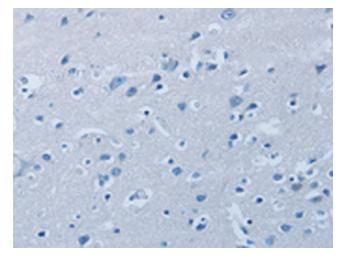

Immunohistochemistry of paraffin-embedded Human brain tissue using [TA351329] (KIF4A Antibody) at dilution 1/40 (Original magnification: ×200)

Immunohistochemistry of paraffin-embedded Human brain tissue using [TA351329] (KIF4A Antibody) at dilution 1/40, treated with synthetic peptide. (Original magnification: ×200)