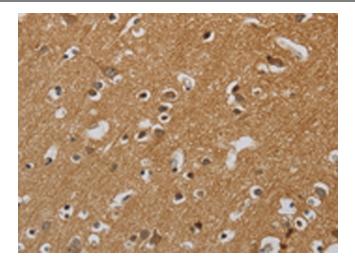

Immunohistochemistry of paraffin-embedded Human brain tissue using [TA351329] (KIF4A Antibody) at dilution 1/40 (Original magnification: ×200)

Immunohistochemistry of paraffin-embedded Human brain tissue using [TA351329] (KIF4A Antibody) at dilution 1/40, treated with synthetic peptide. (Original magnification: ×200)