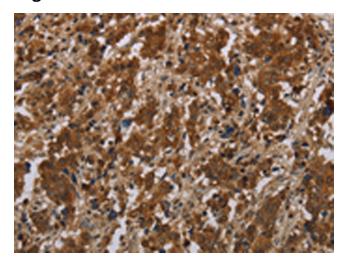

# **Product images:**

Immunohistochemistry of paraffin-embedded Human liver cancer tissue using [TA351189] (FGF20 Antibody) at dilution 1/20 (Original magnification: ×200)

Immunohistochemistry of paraffin-embedded Human liver cancer tissue using [TA351189] (FGF20 Antibody) at dilution 1/20, treated with synthetic peptide. (Original magnification: ×200)