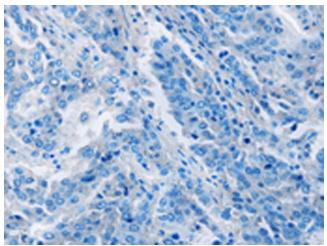

# **Product images:**

Immunohistochemistry of paraffin-embedded Human liver cancer tissue using [TA351189] (FGF20 Antibody) at dilution 1/20 (Original magnification: ×200)

Immunohistochemistry of paraffin-embedded Human liver cancer tissue using [TA351189] (FGF20 Antibody) at dilution 1/20, treated with synthetic peptide. (Original magnification: ×200)