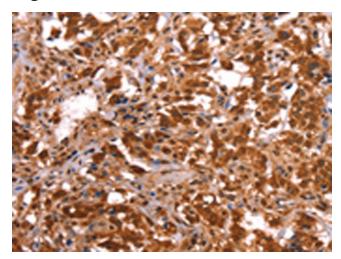

## **Product images:**

Immunohistochemistry of paraffin-embedded Human thyroid cancer tissue using TA351168 (ESRRB Antibody) at dilution 1/40 (Original magnification: ×200)

Immunohistochemistry of paraffin-embedded Human thyroid cancer tissue using TA351168 (ESRRB Antibody) at dilution 1/40, treated with synthetic peptide. (Original magnification: ×200)