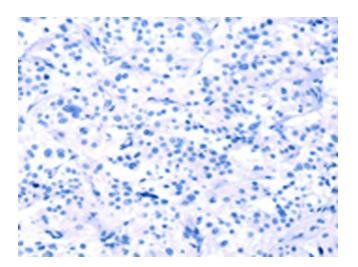

## **Product images:**

Immunohistochemistry of paraffin-embedded Human thyroid cancer tissue using TA351168 (ESRRB Antibody) at dilution 1/40 (Original magnification: ×200)

Immunohistochemistry of paraffin-embedded Human thyroid cancer tissue using TA351168 (ESRRB Antibody) at dilution 1/40, treated with synthetic peptide. (Original magnification: ×200)