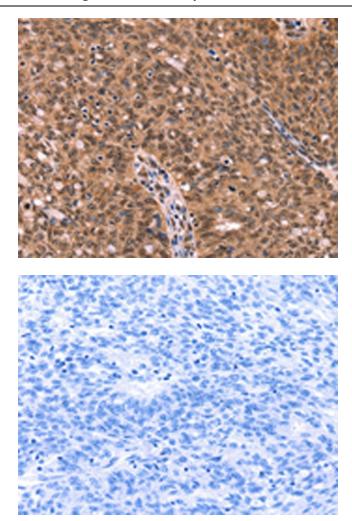

This product is to be used for laboratory only. Not for diagnostic or therapeutic use. ©2022 OriGene Technologies, Inc., 9620 Medical Center Drive, Ste 200, Rockville, MD 20850, US

Immunohistochemistry of paraffin-embedded Human ovarian cancer tissue using TA351168 (ESRRB Antibody) at dilution 1/40 (Original magnification: ×200)

Immunohistochemistry of paraffin-embedded Human ovarian cancer tissue using TA351168 (ESRRB Antibody) at dilution 1/40, treated with synthetic peptide. (Original magnification: ×200)

This product is to be used for laboratory only. Not for diagnostic or therapeutic use. ©2022 OriGene Technologies, Inc., 9620 Medical Center Drive, Ste 200, Rockville, MD 20850, US