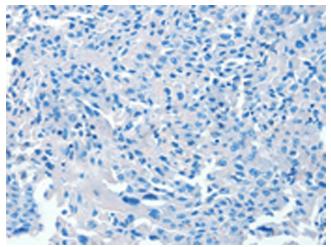

## **Product images:**

Immunohistochemistry of paraffin-embedded Human lung cancer tissue using TA351143 (SLC11A2 Antibody) at dilution 1/65 (Original magnification: ×200)

Immunohistochemistry of paraffin-embedded Human lung cancer tissue using TA351143 (SLC11A2 Antibody) at dilution 1/65, treated with synthetic peptide. (Original magnification: ×200)