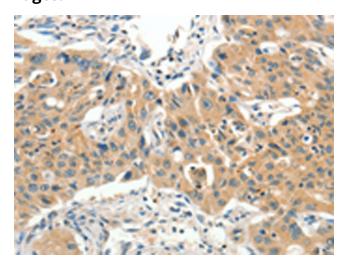

## **Product images:**

Immunohistochemistry of paraffin-embedded Human lung cancer tissue using TA351143 (SLC11A2 Antibody) at dilution 1/65 (Original magnification: ×200)

Immunohistochemistry of paraffin-embedded Human lung cancer tissue using TA351143 (SLC11A2 Antibody) at dilution 1/65, treated with synthetic peptide. (Original magnification: ×200)