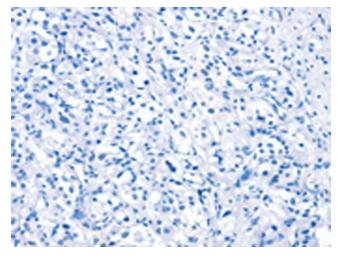

Immunohistochemistry of paraffin-embedded Human thyroid cancer tissue using TA351123 (DAB2IP Antibody) at dilution 1/40 (Original magnification: ×200)

Immunohistochemistry of paraffin-embedded Human thyroid cancer tissue using TA351123 (DAB2IP Antibody) at dilution 1/40, treated with synthetic peptide. (Original magnification: ×200)