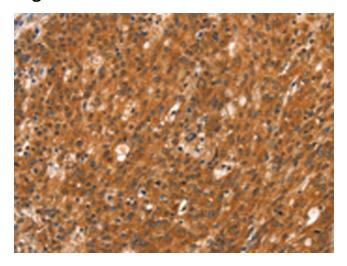

## **Product images:**

Immunohistochemistry of paraffin-embedded Human gasrtic cancer tissue using TA351123 (DAB2IP Antibody) at dilution 1/40 (Original magnification: ×200)

Immunohistochemistry of paraffin-embedded Human gasrtic cancer tissue using TA351123 (DAB2IP Antibody) at dilution 1/40, treated with synthetic peptide. (Original magnification: ×200)