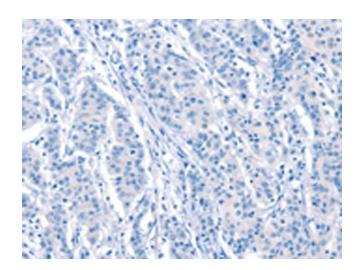

## **Product images:**

Immunohistochemistry of paraffin-embedded Human gasrtic cancer tissue using TA351123 (DAB2IP Antibody) at dilution 1/40 (Original magnification: ×200)

Immunohistochemistry of paraffin-embedded Human gasrtic cancer tissue using TA351123 (DAB2IP Antibody) at dilution 1/40, treated with synthetic peptide. (Original magnification: ×200)