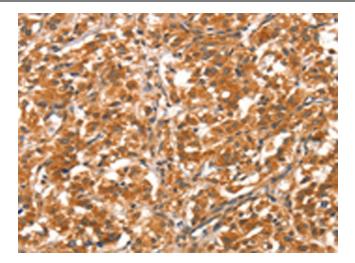

Immunohistochemistry of paraffin-embedded Human thyroid cancer tissue using TA351123 (DAB2IP Antibody) at dilution 1/40 (Original magnification: ×200)

Immunohistochemistry of paraffin-embedded Human thyroid cancer tissue using TA351123 (DAB2IP Antibody) at dilution 1/40, treated with synthetic peptide. (Original magnification: ×200)