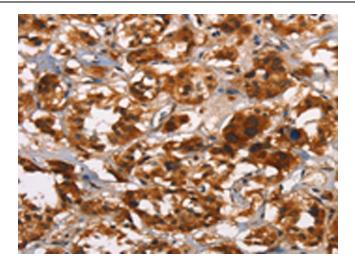

Immunohistochemistry of paraffin-embedded Human thyroid cancer tissue using TA350996 (ATRN Antibody) at dilution 1/50 (Original magnification: ×200)

Immunohistochemistry of paraffin-embedded Human thyroid cancer tissue using TA350996 (ATRN Antibody) at dilution 1/50, treated with synthetic peptide. (Original magnification: ×200)