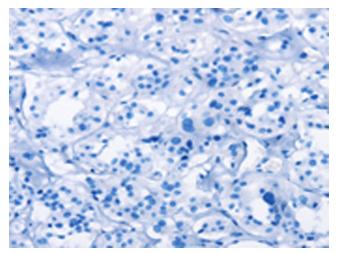

Immunohistochemistry of paraffin-embedded Human thyroid cancer tissue using TA350996 (ATRN Antibody) at dilution 1/50 (Original magnification: ×200)

Immunohistochemistry of paraffin-embedded Human thyroid cancer tissue using TA350996 (ATRN Antibody) at dilution 1/50, treated with synthetic peptide. (Original magnification: ×200)