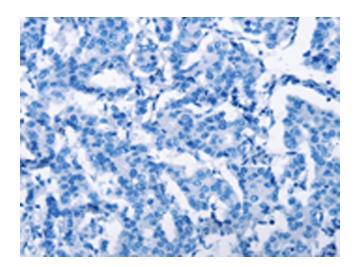

## **Product images:**

Immunohistochemistry of paraffin-embedded Human breast cancer tissue using TA350996 (ATRN Antibody) at dilution 1/50 (Original magnification: ×200)

Immunohistochemistry of paraffin-embedded Human breast cancer tissue using TA350996 (ATRN Antibody) at dilution 1/50, treated with synthetic peptide. (Original magnification: ×200)