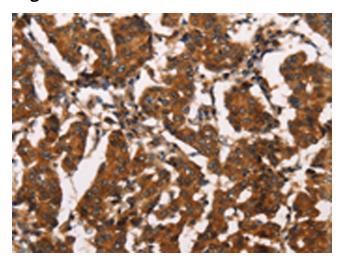

## **Product images:**

Immunohistochemistry of paraffin-embedded Human breast cancer tissue using TA350996 (ATRN Antibody) at dilution 1/50 (Original magnification: ×200)

Immunohistochemistry of paraffin-embedded Human breast cancer tissue using TA350996 (ATRN Antibody) at dilution 1/50, treated with synthetic peptide. (Original magnification: ×200)