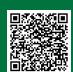

## **Product images:**

Immunohistochemistry of paraffin-embedded Human liver cancer tissue using TA350956 (SLC6A4 Antibody) at dilution 1/50 (Original magnification: ×200)

Immunohistochemistry of paraffin-embedded Human liver cancer tissue using TA350956 (SLC6A4 Antibody) at dilution 1/50, treated with synthetic peptide. (Original magnification: ×200)