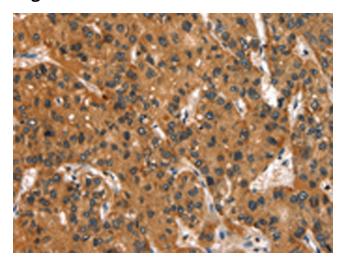

## **Product images:**

Immunohistochemistry of paraffin-embedded Human liver cancer tissue using TA350956 (SLC6A4 Antibody) at dilution 1/50 (Original magnification: ×200)

Immunohistochemistry of paraffin-embedded Human liver cancer tissue using TA350956 (SLC6A4 Antibody) at dilution 1/50, treated with synthetic peptide. (Original magnification: ×200)