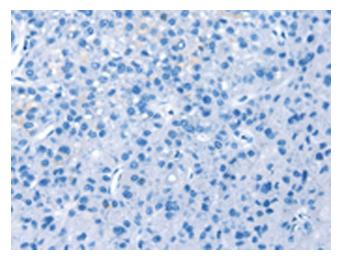

Immunohistochemistry of paraffin-embedded Human thyroid cancer tissue using TA350956 (SLC6A4 Antibody) at dilution 1/50 (Original magnification: ×200)

Immunohistochemistry of paraffin-embedded Human thyroid cancer tissue using TA350956 (SLC6A4 Antibody) at dilution 1/50, treated with synthetic peptide. (Original magnification: ×200)