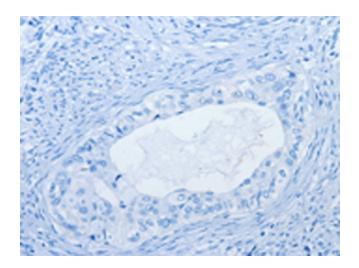

## **Product images:**

Immunohistochemistry of paraffin-embedded Human cervical cancer tissue using [TA350918] (DGKZ Antibody) at dilution 1/60 (Original magnification: ×200)

Immunohistochemistry of paraffin-embedded Human cervical cancer tissue using [TA350918] (DGKZ Antibody) at dilution 1/60, treated with synthetic peptide. (Original magnification: ×200)