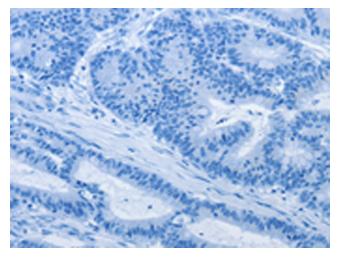

Immunohistochemistry of paraffin-embedded Human colon cancer tissue using [TA350918] (DGKZ Antibody) at dilution 1/60 (Original magnification: ×200)

Immunohistochemistry of paraffin-embedded Human colon cancer tissue using [TA350918] (DGKZ Antibody) at dilution 1/60, treated with synthetic peptide. (Original magnification: ×200)