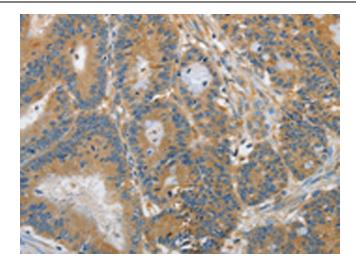

Immunohistochemistry of paraffin-embedded Human colon cancer tissue using [TA350918] (DGKZ Antibody) at dilution 1/60 (Original magnification: ×200)

Immunohistochemistry of paraffin-embedded Human colon cancer tissue using [TA350918] (DGKZ Antibody) at dilution 1/60, treated with synthetic peptide. (Original magnification: ×200)