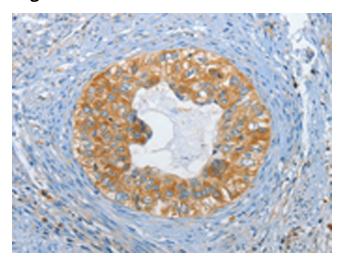

## **Product images:**

Immunohistochemistry of paraffin-embedded Human cervical cancer tissue using [TA350918] (DGKZ Antibody) at dilution 1/60 (Original magnification: ×200)

Immunohistochemistry of paraffin-embedded Human cervical cancer tissue using [TA350918] (DGKZ Antibody) at dilution 1/60, treated with synthetic peptide. (Original magnification: ×200)