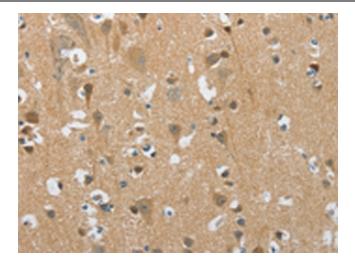

Immunohistochemistry of paraffin-embedded Human brain tissue using [TA350901] (PITX3 Antibody) at dilution 1/40 (Original magnification: ×200)

Immunohistochemistry of paraffin-embedded Human brain tissue using [TA350901] (PITX3 Antibody) at dilution 1/40, treated with synthetic peptide. (Original magnification: ×200)