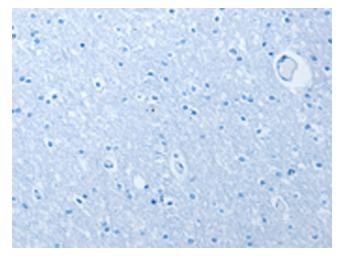

Immunohistochemistry of paraffin-embedded Human brain tissue using [TA350901] (PITX3 Antibody) at dilution 1/40 (Original magnification: ×200)

Immunohistochemistry of paraffin-embedded Human brain tissue using [TA350901] (PITX3 Antibody) at dilution 1/40, treated with synthetic peptide. (Original magnification: ×200)