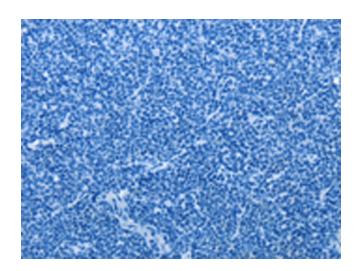

## **Product images:**

Immunohistochemistry of paraffin-embedded Human lymphoma tissue using [TA350901] (PITX3 Antibody) at dilution 1/40 (Original magnification: ×200)

Immunohistochemistry of paraffin-embedded Human lymphoma tissue using [TA350901] (PITX3 Antibody) at dilution 1/40, treated with synthetic peptide. (Original magnification: ×200)