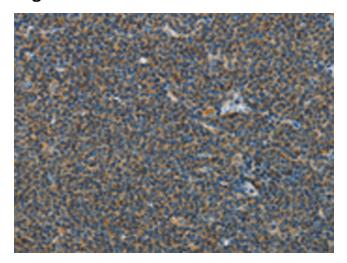

## **Product images:**

Immunohistochemistry of paraffin-embedded Human lymphoma tissue using [TA350901] (PITX3 Antibody) at dilution 1/40 (Original magnification: ×200)

Immunohistochemistry of paraffin-embedded Human lymphoma tissue using [TA350901] (PITX3 Antibody) at dilution 1/40, treated with synthetic peptide. (Original magnification: ×200)