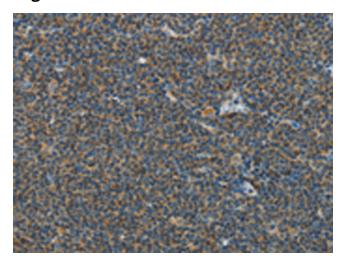

## **Product images:**

Immunohistochemistry of paraffin-embedded Human lymphoma tissue using TA350901 (PITX3 Antibody) at dilution 1/40 (Original magnification: ×200)

Immunohistochemistry of paraffin-embedded Human lymphoma tissue using TA350901 (PITX3 Antibody) at dilution 1/40, treated with synthetic peptide. (Original magnification: ×200)