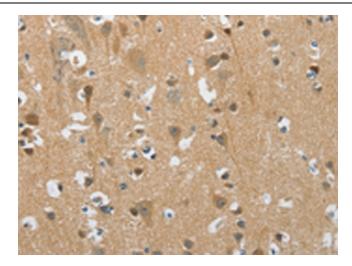

Immunohistochemistry of paraffin-embedded Human brain tissue using TA350901 (PITX3 Antibody) at dilution 1/40 (Original magnification: ×200)

Immunohistochemistry of paraffin-embedded Human brain tissue using TA350901 (PITX3 Antibody) at dilution 1/40, treated with synthetic peptide. (Original magnification: ×200)