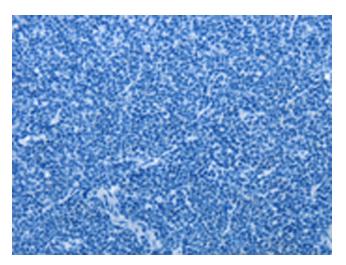

## **Product images:**

Immunohistochemistry of paraffin-embedded Human lymphoma tissue using TA350901 (PITX3 Antibody) at dilution 1/40 (Original magnification: ×200)

Immunohistochemistry of paraffin-embedded Human lymphoma tissue using TA350901 (PITX3 Antibody) at dilution 1/40, treated with synthetic peptide. (Original magnification: ×200)