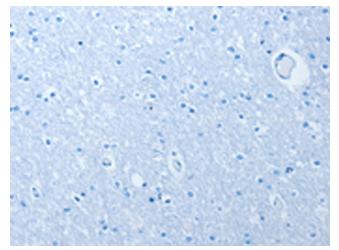

Immunohistochemistry of paraffin-embedded Human brain tissue using TA350901 (PITX3 Antibody) at dilution 1/40 (Original magnification: ×200)

Immunohistochemistry of paraffin-embedded Human brain tissue using TA350901 (PITX3 Antibody) at dilution 1/40, treated with synthetic peptide. (Original magnification: ×200)