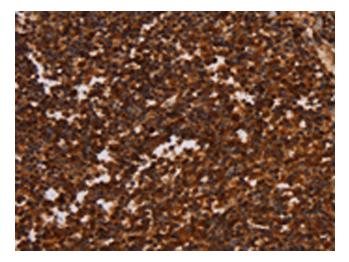

## **Product images:**

Immunohistochemistry of paraffin-embedded Human tonsil tissue using [TA350849] (ALG11 Antibody) at dilution 1/40 (Original magnification: ×200)

Immunohistochemistry of paraffin-embedded Human tonsil tissue using [TA350849] (ALG11 Antibody) at dilution 1/40, treated with synthetic peptide. (Original magnification: ×200)