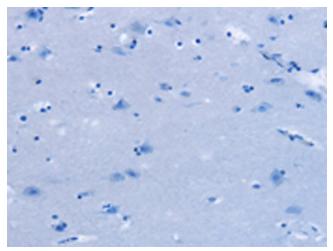

Immunohistochemistry of paraffin-embedded Human brain tissue using [TA350849] (ALG11 Antibody) at dilution 1/40 (Original magnification: ×200)

Immunohistochemistry of paraffin-embedded Human brain tissue using [TA350849] (ALG11 Antibody) at dilution 1/40, treated with synthetic peptide. (Original magnification: ×200)