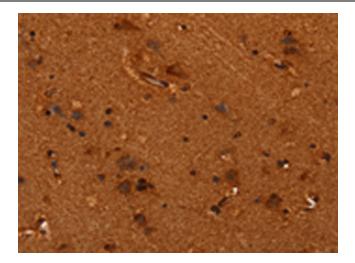

Immunohistochemistry of paraffin-embedded Human brain tissue using [TA350849] (ALG11 Antibody) at dilution 1/40 (Original magnification: ×200)

Immunohistochemistry of paraffin-embedded Human brain tissue using [TA350849] (ALG11 Antibody) at dilution 1/40, treated with synthetic peptide. (Original magnification: ×200)