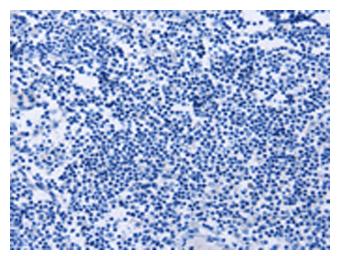

## **Product images:**

Immunohistochemistry of paraffin-embedded Human tonsil tissue using [TA350849] (ALG11 Antibody) at dilution 1/40 (Original magnification: ×200)

Immunohistochemistry of paraffin-embedded Human tonsil tissue using [TA350849] (ALG11 Antibody) at dilution 1/40, treated with synthetic peptide. (Original magnification: ×200)