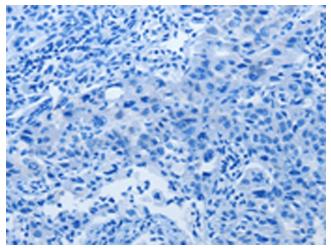

Immunohistochemistry of paraffin-embedded Human lung cancer tissue using [TA350777] (SGK1 Antibody) at dilution 1/25 (Original magnification: ×200)

Immunohistochemistry of paraffin-embedded Human lung cancer tissue using [TA350777] (SGK1 Antibody) at dilution 1/25, treated with synthetic peptide. (Original magnification: ×200)