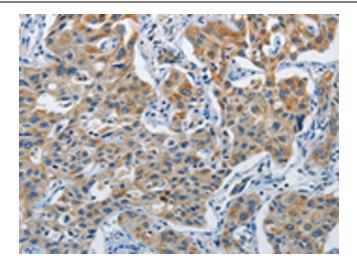

Immunohistochemistry of paraffin-embedded Human lung cancer tissue using [TA350777] (SGK1 Antibody) at dilution 1/25 (Original magnification: ×200)

Immunohistochemistry of paraffin-embedded Human lung cancer tissue using [TA350777] (SGK1 Antibody) at dilution 1/25, treated with synthetic peptide. (Original magnification: ×200)