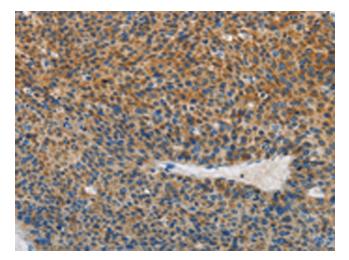

## **Product images:**

Immunohistochemistry of paraffin-embedded Human liver cancer tissue using [TA350777] (SGK1 Antibody) at dilution 1/25 (Original magnification: ×200)

Immunohistochemistry of paraffin-embedded Human liver cancer tissue using [TA350777] (SGK1 Antibody) at dilution 1/25, treated with synthetic peptide. (Original magnification: ×200)