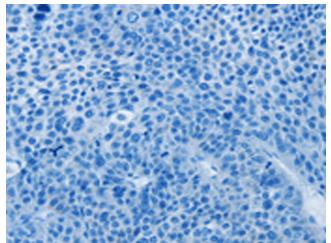

## **Product images:**

Immunohistochemistry of paraffin-embedded Human liver cancer tissue using [TA350777] (SGK1 Antibody) at dilution 1/25 (Original magnification: ×200)

Immunohistochemistry of paraffin-embedded Human liver cancer tissue using [TA350777] (SGK1 Antibody) at dilution 1/25, treated with synthetic peptide. (Original magnification: ×200)