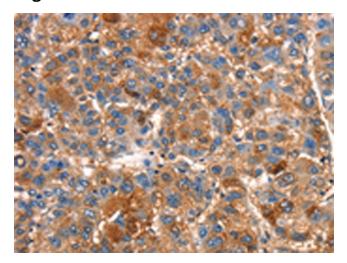

## **Product images:**

Immunohistochemistry of paraffin-embedded Human liver cancer tissue using [TA350761] (SMURF1 Antibody) at dilution 1/15 (Original magnification: ×200)

Immunohistochemistry of paraffin-embedded Human liver cancer tissue using [TA350761] (SMURF1 Antibody) at dilution 1/15, treated with synthetic peptide. (Original magnification: ×200)