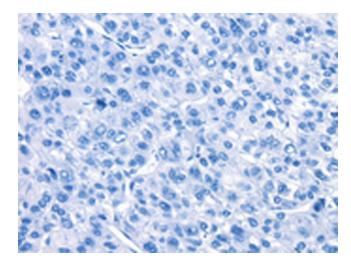

## **Product images:**

Immunohistochemistry of paraffin-embedded Human liver cancer tissue using [TA350761] (SMURF1 Antibody) at dilution 1/15 (Original magnification: ×200)

Immunohistochemistry of paraffin-embedded Human liver cancer tissue using [TA350761] (SMURF1 Antibody) at dilution 1/15, treated with synthetic peptide. (Original magnification: ×200)