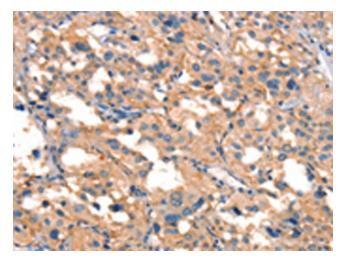

Immunohistochemistry of paraffin-embedded Human gastric cancer tissue using [TA350761] (SMURF1 Antibody) at dilution 1/15 (Original magnification: ×200)

Immunohistochemistry of paraffin-embedded Human gastric cancer tissue using [TA350761] (SMURF1 Antibody) at dilution 1/15, treated with synthetic peptide. (Original magnification: ×200)