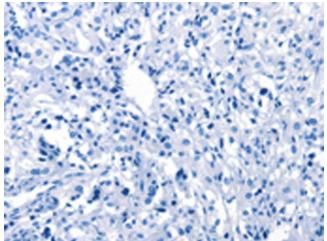

Immunohistochemistry of paraffin-embedded Human gastric cancer tissue using [TA350761] (SMURF1 Antibody) at dilution 1/15 (Original magnification: ×200)

Immunohistochemistry of paraffin-embedded Human gastric cancer tissue using [TA350761] (SMURF1 Antibody) at dilution 1/15, treated with synthetic peptide. (Original magnification: ×200)