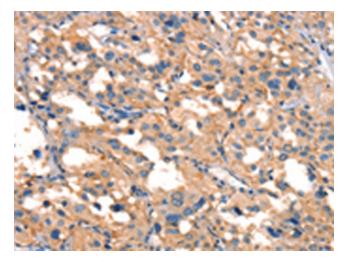

Immunohistochemistry of paraffin-embedded Human gastric cancer tissue using TA350761 (SMURF1 Antibody) at dilution 1/15 (Original magnification: ×200)

Immunohistochemistry of paraffin-embedded Human gastric cancer tissue using TA350761 (SMURF1 Antibody) at dilution 1/15, treated with synthetic peptide. (Original magnification: ×200)