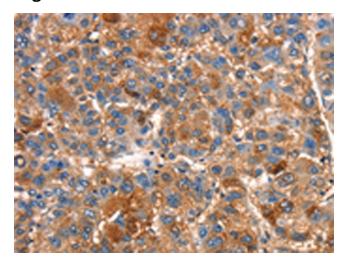

## **Product images:**

Immunohistochemistry of paraffin-embedded Human liver cancer tissue using TA350761 (SMURF1 Antibody) at dilution 1/15 (Original magnification: ×200)

Immunohistochemistry of paraffin-embedded Human liver cancer tissue using TA350761 (SMURF1 Antibody) at dilution 1/15, treated with synthetic peptide. (Original magnification: ×200)