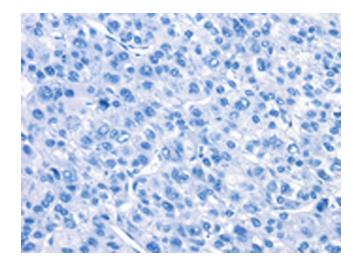

## **Product images:**

Immunohistochemistry of paraffin-embedded Human liver cancer tissue using TA350761 (SMURF1 Antibody) at dilution 1/15 (Original magnification: ×200)

Immunohistochemistry of paraffin-embedded Human liver cancer tissue using TA350761 (SMURF1 Antibody) at dilution 1/15, treated with synthetic peptide. (Original magnification: ×200)