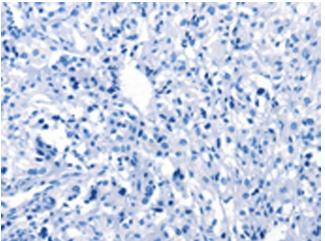

Immunohistochemistry of paraffin-embedded Human gastric cancer tissue using TA350761 (SMURF1 Antibody) at dilution 1/15 (Original magnification: ×200)

Immunohistochemistry of paraffin-embedded Human gastric cancer tissue using TA350761 (SMURF1 Antibody) at dilution 1/15, treated with synthetic peptide. (Original magnification: ×200)