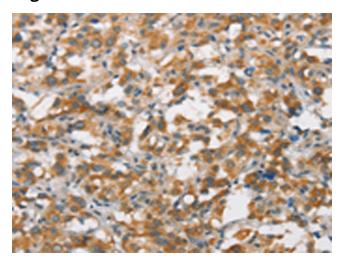

## **Product images:**

Immunohistochemistry of paraffin-embedded Human thyroid cancer tissue using [TA350749] (FZD1 Antibody) at dilution 1/15 (Original magnification: ×200)

Immunohistochemistry of paraffin-embedded Human thyroid cancer tissue using [TA350749] (FZD1 Antibody) at dilution 1/15, treated with synthetic peptide. (Original magnification: ×200)