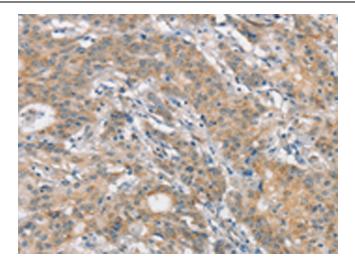

Immunohistochemistry of paraffin-embedded Human gastric cancer tissue using [TA350749] (FZD1 Antibody) at dilution 1/15 (Original magnification: ×200)

Immunohistochemistry of paraffin-embedded Human gastric cancer tissue using [TA350749] (FZD1 Antibody) at dilution 1/15, treated with synthetic peptide. (Original magnification: ×200)