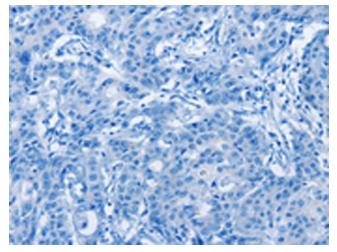

Immunohistochemistry of paraffin-embedded Human gastric cancer tissue using [TA350749] (FZD1 Antibody) at dilution 1/15 (Original magnification: ×200)

Immunohistochemistry of paraffin-embedded Human gastric cancer tissue using [TA350749] (FZD1 Antibody) at dilution 1/15, treated with synthetic peptide. (Original magnification: ×200)