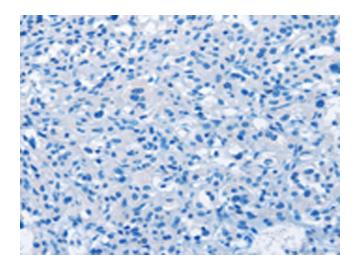

## **Product images:**

Immunohistochemistry of paraffin-embedded Human thyroid cancer tissue using [TA350749] (FZD1 Antibody) at dilution 1/15 (Original magnification: ×200)

Immunohistochemistry of paraffin-embedded Human thyroid cancer tissue using [TA350749] (FZD1 Antibody) at dilution 1/15, treated with synthetic peptide. (Original magnification: ×200)