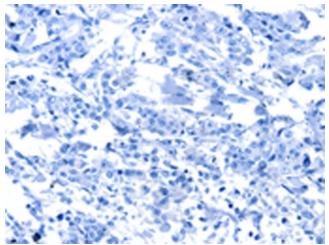

Immunohistochemistry of paraffin-embedded Human breast cancer tissue using [TA350701] (IRS2 Antibody) at dilution 1/100 (Original magnification: ×200)

Immunohistochemistry of paraffin-embedded Human breast cancer tissue using [TA350701] (IRS2 Antibody) at dilution 1/100, treated with synthetic peptide. (Original magnification: ×200)