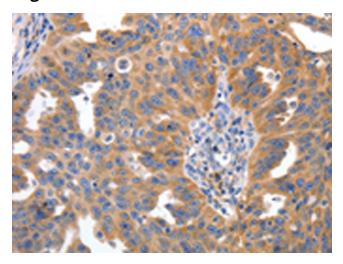

## **Product images:**

Immunohistochemistry of paraffin-embedded Human ovarian cancer tissue using [TA350701] (IRS2 Antibody) at dilution 1/100 (Original magnification: ×200)

Immunohistochemistry of paraffin-embedded Human ovarian cancer tissue using [TA350701] (IRS2 Antibody) at dilution 1/100, treated with synthetic peptide. (Original magnification: ×200)