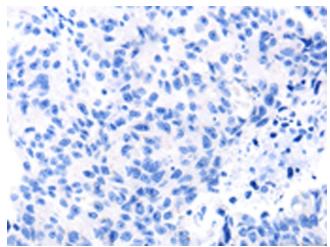

## **Product images:**

Immunohistochemistry of paraffin-embedded Human ovarian cancer tissue using [TA350701] (IRS2 Antibody) at dilution 1/100 (Original magnification: ×200)

Immunohistochemistry of paraffin-embedded Human ovarian cancer tissue using [TA350701] (IRS2 Antibody) at dilution 1/100, treated with synthetic peptide. (Original magnification: ×200)