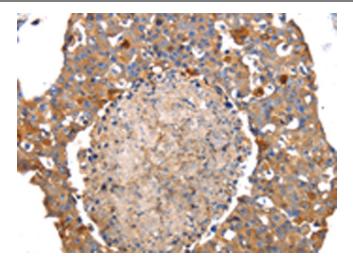

Immunohistochemistry of paraffin-embedded Human breast cancer tissue using [TA350701] (IRS2 Antibody) at dilution 1/100 (Original magnification: ×200)

Immunohistochemistry of paraffin-embedded Human breast cancer tissue using [TA350701] (IRS2 Antibody) at dilution 1/100, treated with synthetic peptide. (Original magnification: ×200)