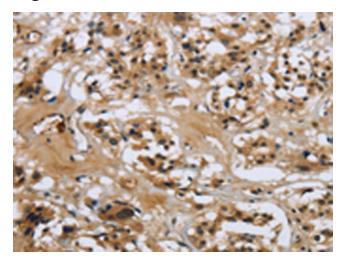

### **Product images:**

Immunohistochemistry of paraffin-embedded Human thyroid cancer tissue using TA350678 (LGALS7 Antibody) at dilution 1/50 (Original magnification: ×200)

Immunohistochemistry of paraffin-embedded Human thyroid cancer tissue using TA350678 (LGALS7 Antibody) at dilution 1/50, treated with synthetic peptide. (Original magnification: ×200)