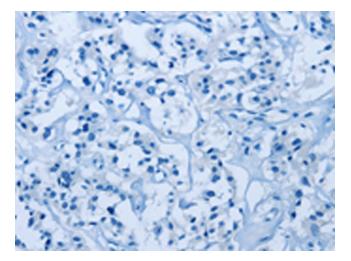

### **Product images:**

Immunohistochemistry of paraffin-embedded Human thyroid cancer tissue using TA350678 (LGALS7 Antibody) at dilution 1/50 (Original magnification: ×200)

Immunohistochemistry of paraffin-embedded Human thyroid cancer tissue using TA350678 (LGALS7 Antibody) at dilution 1/50, treated with synthetic peptide. (Original magnification: ×200)