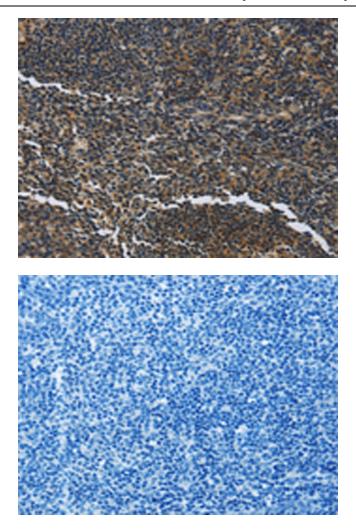

This product is to be used for laboratory only. Not for diagnostic or therapeutic use. ©2022 OriGene Technologies, Inc., 9620 Medical Center Drive, Ste 200, Rockville, MD 20850, US

Immunohistochemistry of paraffin-embedded Human tonsil tissue using TA350678 (LGALS7 Antibody) at dilution 1/50 (Original magnification: ×200)

Immunohistochemistry of paraffin-embedded Human tonsil tissue using TA350678 (LGALS7 Antibody) at dilution 1/50, treated with synthetic peptide. (Original magnification: ×200)

This product is to be used for laboratory only. Not for diagnostic or therapeutic use. ©2022 OriGene Technologies, Inc., 9620 Medical Center Drive, Ste 200, Rockville, MD 20850, US