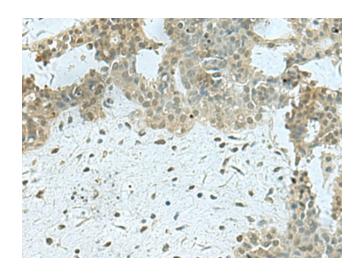

Immunohistochemistry of paraffin-embedded Human breast cancer tissue using [TA350674] (FOXN2 Antibody) at dilution 1/30 (Original magnification: ×200)

Immunohistochemistry of paraffin-embedded Human breast cancer tissue using [TA350674] (FOXN2 Antibody) at dilution 1/30, treated with synthetic peptide. (Original magnification: ×200)