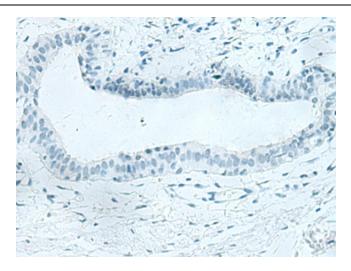

Immunohistochemistry of paraffin-embedded Human ovarian cancer tissue using [TA350674] (FOXN2 Antibody) at dilution 1/30 (Original magnification: ×200)

Immunohistochemistry of paraffin-embedded Human ovarian cancer tissue using [TA350674] (FOXN2 Antibody) at dilution 1/30, treated with synthetic peptide. (Original magnification: ×200)