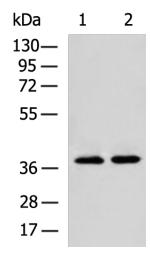

## **Product images:**

Gel: 8%SDS-PAGE Lysate: 40 µg Lane 1-2: K562 and Hela cell lysates Primary antibody: [TA350674] (FOXN2 Antibody) at dilution 1/600 Secondary antibody: Goat anti rabbit IgG at 1/5000 dilution Exposure time: 5 minutes