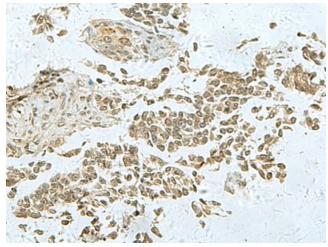

Immunohistochemistry of paraffin-embedded Human ovarian cancer tissue using [TA350674] (FOXN2 Antibody) at dilution 1/30 (Original magnification: ×200)

Immunohistochemistry of paraffin-embedded Human ovarian cancer tissue using [TA350674] (FOXN2 Antibody) at dilution 1/30, treated with synthetic peptide. (Original magnification: ×200)