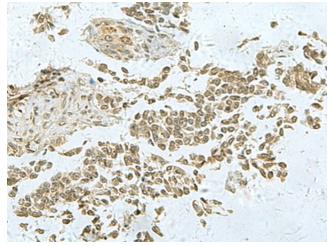

Immunohistochemistry of paraffin-embedded Human ovarian cancer tissue using TA350674 (FOXN2 Antibody) at dilution 1/30 (Original magnification: ×200)

Immunohistochemistry of paraffin-embedded Human ovarian cancer tissue using TA350674 (FOXN2 Antibody) at dilution 1/30, treated with synthetic peptide. (Original magnification: ×200)