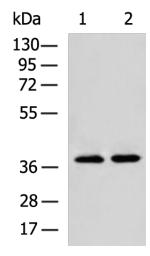

## **Product images:**

Gel: 8%SDS-PAGE Lysate: 40 µg Lane 1-2: K562 and Hela cell lysates Primary antibody: TA350674 (FOXN2 Antibody) at dilution 1/600 Secondary antibody: Goat anti rabbit IgG at 1/5000 dilution Exposure time: 5 minutes