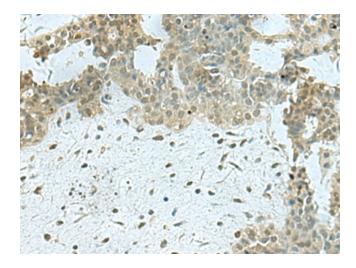

Immunohistochemistry of paraffin-embedded Human breast cancer tissue using TA350674 (FOXN2 Antibody) at dilution 1/30 (Original magnification: ×200)

Immunohistochemistry of paraffin-embedded Human breast cancer tissue using TA350674 (FOXN2 Antibody) at dilution 1/30, treated with synthetic peptide. (Original magnification: ×200)