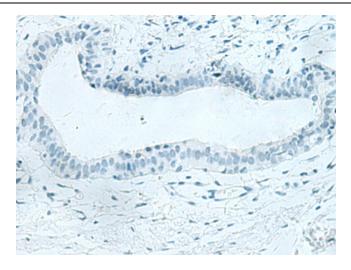

Immunohistochemistry of paraffin-embedded Human breast cancer tissue using TA350674 (FOXN2 Antibody) at dilution 1/30 (Original magnification: ×200)

Immunohistochemistry of paraffin-embedded Human breast cancer tissue using TA350674 (FOXN2 Antibody) at dilution 1/30, treated with synthetic peptide. (Original magnification: ×200)