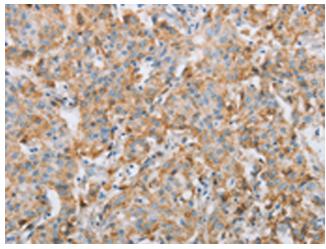

Immunohistochemistry of paraffin-embedded Human gastric cancer tissue using TA350665 (FOXF2 Antibody) at dilution 1/30 (Original magnification: ×200)

Immunohistochemistry of paraffin-embedded Human gastric cancer tissue using TA350665 (FOXF2 Antibody) at dilution 1/30, treated with synthetic peptide. (Original magnification: ×200)