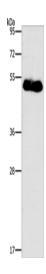

## **Product images:**

Gel: 8%SDS-PAGE Lysate: 40 µg

Lane: Human placenta tissue

Primary antibody: TA350665 (FOXF2 Antibody) at

dilution 1/733

Secondary antibody: Goat anti rabbit IgG at

1/8000 dilution

Exposure time: 5 minutes