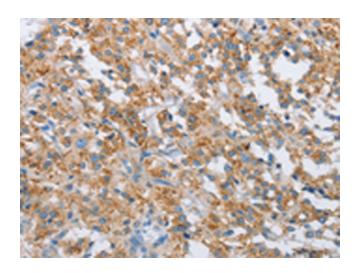

Immunohistochemistry of paraffin-embedded Human thyroid cancer tissue using TA350665 (FOXF2 Antibody) at dilution 1/30 (Original magnification: ×200)

Immunohistochemistry of paraffin-embedded Human thyroid cancer tissue using TA350665 (FOXF2 Antibody) at dilution 1/30, treated with synthetic peptide. (Original magnification: ×200)