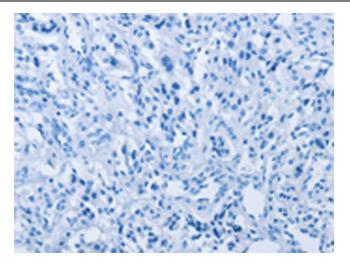

Immunohistochemistry of paraffin-embedded Human thyroid cancer tissue using TA350665 (FOXF2 Antibody) at dilution 1/30 (Original magnification: ×200)

Immunohistochemistry of paraffin-embedded Human thyroid cancer tissue using TA350665 (FOXF2 Antibody) at dilution 1/30, treated with synthetic peptide. (Original magnification: ×200)