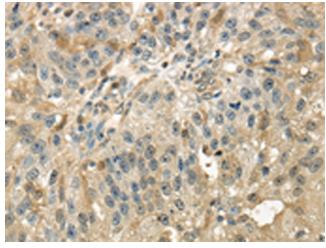

Immunohistochemistry of paraffin-embedded Human breast cancer tissue using [TA350622] (RAB17 Antibody) at dilution 1/40 (Original magnification: ×200)

Immunohistochemistry of paraffin-embedded Human breast cancer tissue using [TA350622] (RAB17 Antibody) at dilution 1/40, treated with synthetic peptide. (Original magnification: ×200)