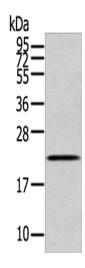

## **Product images:**

Gel: 12%SDS-PAGE Lysate: 40 μg Lane: TM4 cells

Primary antibody: [TA350622] (RAB17 Antibody)

at dilution 1/200

Secondary antibody: Goat anti rabbit IgG at

1/8000 dilution

Exposure time: 20 seconds