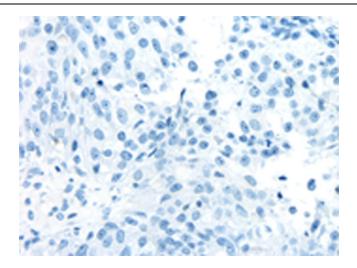

Immunohistochemistry of paraffin-embedded Human breast cancer tissue using [TA350622] (RAB17 Antibody) at dilution 1/40 (Original magnification: ×200)

Immunohistochemistry of paraffin-embedded Human breast cancer tissue using [TA350622] (RAB17 Antibody) at dilution 1/40, treated with synthetic peptide. (Original magnification: ×200)