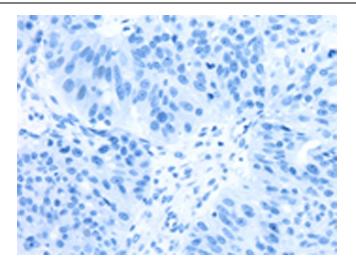

Immunohistochemistry of paraffin-embedded Human thyroid cancer tissue using [TA350569] (UCHL3 Antibody) at dilution 1/25 (Original magnification: ×200)

Immunohistochemistry of paraffin-embedded Human thyroid cancer tissue using [TA350569] (UCHL3 Antibody) at dilution 1/25, treated with fusion protein. (Original magnification: ×200)