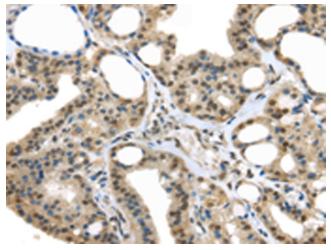

## **Product images:**

Immunohistochemistry of paraffin-embedded Human breast cancer tissue using [TA350569] (UCHL3 Antibody) at dilution 1/25 (Original magnification: ×200)

Immunohistochemistry of paraffin-embedded Human breast cancer tissue using [TA350569] (UCHL3 Antibody) at dilution 1/25, treated with fusion protein. (Original magnification: ×200)