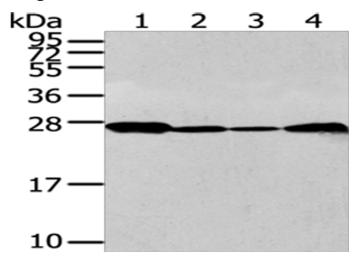

## **Product data:**

**Product Type:** Primary Antibodies

**Applications:** IHC, WB

Recommended Dilution: WB: 500-2000

WB positive control: 293T, K562, Jurkat and 231 cell

IHC: 25-100

Positive control: Human breast cancer Predicted cell location: Cytoplasm or Nucleus

Reactivity: Human, Mouse, Rat

Host: Rabbit Isotype: IgG

**Clonality:** Polyclonal

**Immunogen:** Full length fusion protein

**Formulation:** pH7.4 PBS, 0.05% NaN3, 40% Glyceroln

**Purification:** Antigen affinity purification

Conjugation: Unconjugated

Storage: Store at -20°C as received.

**Stability:** Stable for 12 months from date of receipt.

Predicted Protein Size: 26 kDa

**Gene Name:** ubiquitin C-terminal hydrolase L3

Database Link: NP 005993