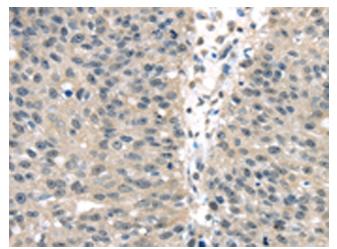

## **Product images:**

Immunohistochemistry of paraffin-embedded Human breast cancer tissue using [TA350569] (UCHL3 Antibody) at dilution 1/25 (Original magnification: ×200)

Immunohistochemistry of paraffin-embedded Human breast cancer tissue using [TA350569] (UCHL3 Antibody) at dilution 1/25, treated with fusion protein. (Original magnification: ×200)