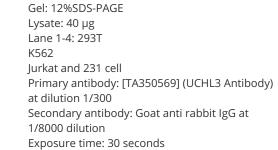

## **Product images:**

Immunohistochemistry of paraffin-embedded Human breast cancer tissue using [TA350569] (UCHL3 Antibody) at dilution 1/25 (Original magnification: ×200)

Immunohistochemistry of paraffin-embedded Human breast cancer tissue using [TA350569] (UCHL3 Antibody) at dilution 1/25, treated with fusion protein. (Original magnification: ×200)