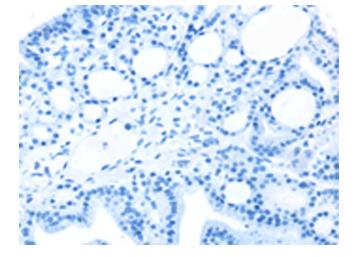

## **Product images:**

Immunohistochemistry of paraffin-embedded Human breast cancer tissue using [TA350569] (UCHL3 Antibody) at dilution 1/25 (Original magnification: ×200)

Immunohistochemistry of paraffin-embedded Human breast cancer tissue using [TA350569] (UCHL3 Antibody) at dilution 1/25, treated with fusion protein. (Original magnification: ×200)