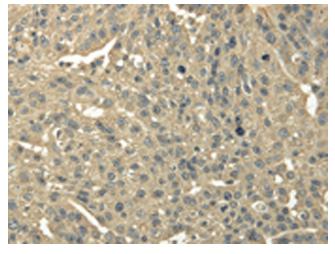

1/8000 dilution

Exposure time: 1 minute

Immunohistochemistry of paraffin-embedded Human breast cancer tissue using [TA350539] (TRIB2 Antibody) at dilution 1/30 (Original magnification: ×200)

Immunohistochemistry of paraffin-embedded Human breast cancer tissue using [TA350539] (TRIB2 Antibody) at dilution 1/30, treated with fusion protein. (Original magnification: ×200)