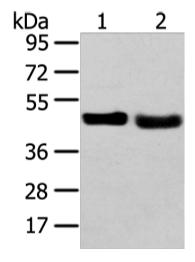

## **Product images:**

Gel: 8%SDS-PAGE Lysate: 40 µg

Lane 1-2: 231 cell and human fetal liver tissue Primary antibody: [TA350539] (TRIB2 Antibody) at

dilution 1/450

Secondary antibody: Goat anti rabbit IgG at

1/8000 dilution

Exposure time: 1 minute

Immunohistochemistry of paraffin-embedded Human breast cancer tissue using [TA350539] (TRIB2 Antibody) at dilution 1/30 (Original magnification: ×200)

Immunohistochemistry of paraffin-embedded Human breast cancer tissue using [TA350539] (TRIB2 Antibody) at dilution 1/30, treated with fusion protein. (Original magnification: ×200)