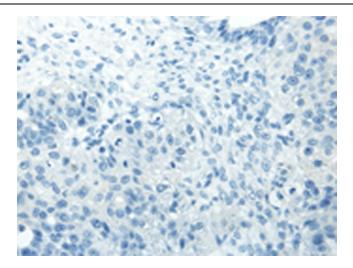

1/8000 dilution

Exposure time: 1 minute

Immunohistochemistry of paraffin-embedded Human breast cancer tissue using [TA350539] (TRIB2 Antibody) at dilution 1/30 (Original magnification: ×200)

Immunohistochemistry of paraffin-embedded Human breast cancer tissue using [TA350539] (TRIB2 Antibody) at dilution 1/30, treated with fusion protein. (Original magnification: ×200)