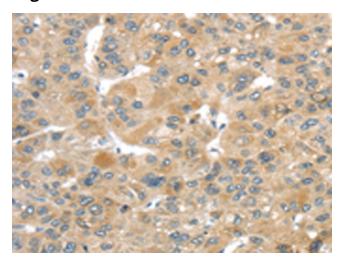

## **Product images:**

Immunohistochemistry of paraffin-embedded Human liver cancer tissue using TA350518 (TMEM161A Antibody) at dilution 1/30 (Original magnification: ×200)

Immunohistochemistry of paraffin-embedded Human liver cancer tissue using TA350518 (TMEM161A Antibody) at dilution 1/30, treated with fusion protein. (Original magnification: ×200)