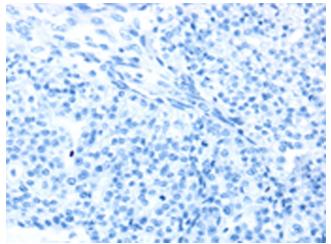

Immunohistochemistry of paraffin-embedded Human breast cancer tissue using TA350518 (TMEM161A Antibody) at dilution 1/30 (Original magnification: ×200)

Immunohistochemistry of paraffin-embedded Human breast cancer tissue using TA350518 (TMEM161A Antibody) at dilution 1/30, treated with fusion protein. (Original magnification: ×200)