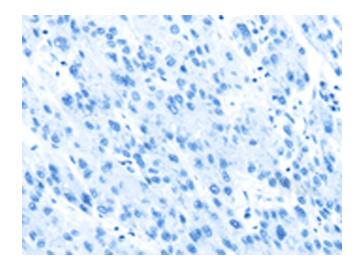

## **Product images:**

Immunohistochemistry of paraffin-embedded Human liver cancer tissue using TA350518 (TMEM161A Antibody) at dilution 1/30 (Original magnification: ×200)

Immunohistochemistry of paraffin-embedded Human liver cancer tissue using TA350518 (TMEM161A Antibody) at dilution 1/30, treated with fusion protein. (Original magnification: ×200)