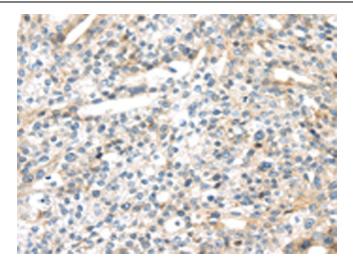

Immunohistochemistry of paraffin-embedded Human breast cancer tissue using TA350518 (TMEM161A Antibody) at dilution 1/30 (Original magnification: ×200)

Immunohistochemistry of paraffin-embedded Human breast cancer tissue using TA350518 (TMEM161A Antibody) at dilution 1/30, treated with fusion protein. (Original magnification: ×200)