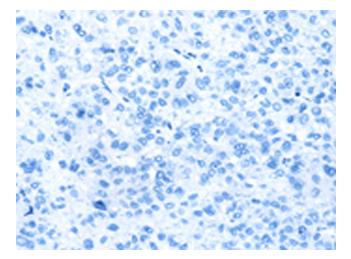

Immunohistochemistry of paraffin-embedded Human liver cancer tissue using TA350476 (STX11 Antibody) at dilution 1/30 (Original magnification: ×200)

Immunohistochemistry of paraffin-embedded Human liver cancer tissue using TA350476 (STX11 Antibody) at dilution 1/30, treated with fusion protein. (Original magnification: ×200)