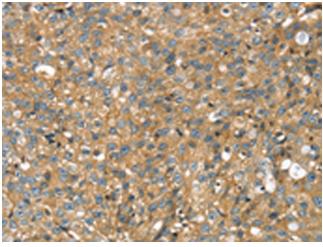

Immunohistochemistry of paraffin-embedded Human liver cancer tissue using TA350476 (STX11 Antibody) at dilution 1/30 (Original magnification: ×200)

Immunohistochemistry of paraffin-embedded Human liver cancer tissue using TA350476 (STX11 Antibody) at dilution 1/30, treated with fusion protein. (Original magnification: ×200)