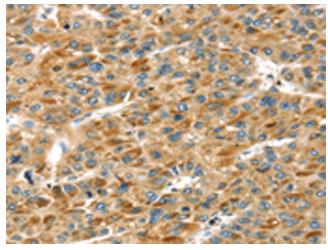

Immunohistochemistry of paraffin-embedded Human liver cancer tissue using TA350476 (STX11 Antibody) at dilution 1/30 (Original magnification: ×200)

Immunohistochemistry of paraffin-embedded Human liver cancer tissue using TA350476 (STX11 Antibody) at dilution 1/30, treated with fusion protein. (Original magnification: ×200)