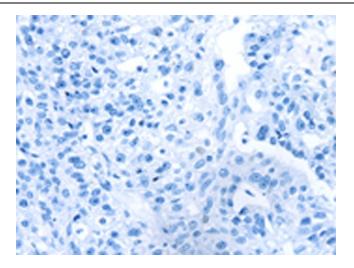

Immunohistochemistry of paraffin-embedded Human liver cancer tissue using TA350476 (STX11 Antibody) at dilution 1/30 (Original magnification: ×200)

Immunohistochemistry of paraffin-embedded Human liver cancer tissue using TA350476 (STX11 Antibody) at dilution 1/30, treated with fusion protein. (Original magnification: ×200)