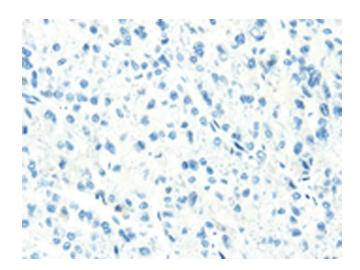

## **Product images:**

Immunohistochemistry of paraffin-embedded Human liver cancer tissue using [TA350442] (SNX20 Antibody) at dilution 1/20 (Original magnification: ×200)

Immunohistochemistry of paraffin-embedded Human liver cancer tissue using [TA350442] (SNX20 Antibody) at dilution 1/20, treated with fusion protein. (Original magnification: ×200)