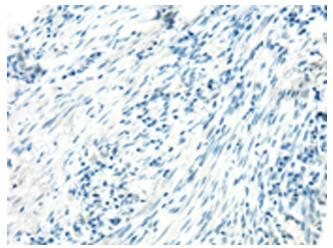

Immunohistochemistry of paraffin-embedded Human esophagus cancer tissue using [TA350442] (SNX20 Antibody) at dilution 1/20 (Original magnification: ×200)

Immunohistochemistry of paraffin-embedded Human esophagus cancer tissue using [TA350442] (SNX20 Antibody) at dilution 1/20, treated with fusion protein. (Original magnification: ×200)