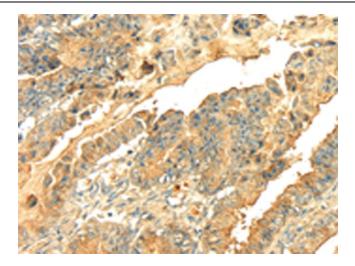

Immunohistochemistry of paraffin-embedded Human esophagus cancer tissue using [TA350442] (SNX20 Antibody) at dilution 1/20 (Original magnification: ×200)

Immunohistochemistry of paraffin-embedded Human esophagus cancer tissue using [TA350442] (SNX20 Antibody) at dilution 1/20, treated with fusion protein. (Original magnification: ×200)