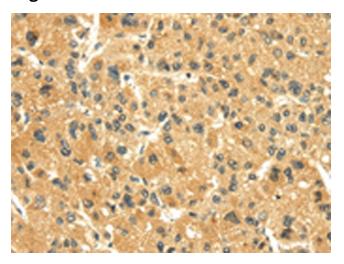

## **Product images:**

Immunohistochemistry of paraffin-embedded Human liver cancer tissue using [TA350442] (SNX20 Antibody) at dilution 1/20 (Original magnification: ×200)

Immunohistochemistry of paraffin-embedded Human liver cancer tissue using [TA350442] (SNX20 Antibody) at dilution 1/20, treated with fusion protein. (Original magnification: ×200)