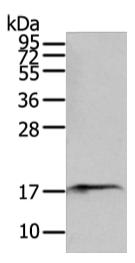

## **Product images:**

Gel: 12%SDS-PAGE Lysate: 80 μg

Lane: Mouse bladder tissue

Primary antibody: TA350440 (SNX12 Antibody) at

dilution 1/200

Secondary antibody: Goat anti rabbit IgG at

1/8000 dilution

Exposure time: 2 minutes