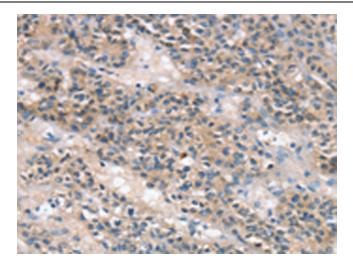

Immunohistochemistry of paraffin-embedded Human liver cancer tissue using [TA350421] (SLC25A1 Antibody) at dilution 1/25 (Original magnification: ×200)

Immunohistochemistry of paraffin-embedded Human liver cancer tissue using [TA350421] (SLC25A1 Antibody) at dilution 1/25, treated with fusion protein. (Original magnification: ×200)