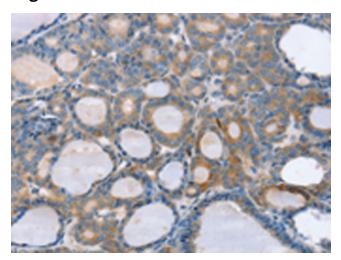

## **Product images:**

Immunohistochemistry of paraffin-embedded Human thyroid cancer tissue using [TA350421] (SLC25A1 Antibody) at dilution 1/25 (Original magnification: ×200)

Immunohistochemistry of paraffin-embedded Human thyroid cancer tissue using [TA350421] (SLC25A1 Antibody) at dilution 1/25, treated with fusion protein. (Original magnification: ×200)