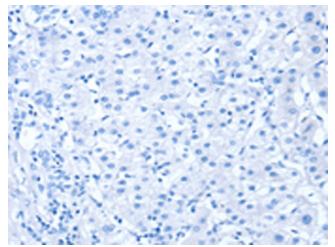

Immunohistochemistry of paraffin-embedded Human liver cancer tissue using [TA350421] (SLC25A1 Antibody) at dilution 1/25 (Original magnification: ×200)

Immunohistochemistry of paraffin-embedded Human liver cancer tissue using [TA350421] (SLC25A1 Antibody) at dilution 1/25, treated with fusion protein. (Original magnification: ×200)