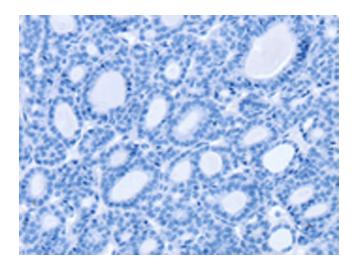

## **Product images:**

Immunohistochemistry of paraffin-embedded Human thyroid cancer tissue using [TA350421] (SLC25A1 Antibody) at dilution 1/25 (Original magnification: ×200)

Immunohistochemistry of paraffin-embedded Human thyroid cancer tissue using [TA350421] (SLC25A1 Antibody) at dilution 1/25, treated with fusion protein. (Original magnification: ×200)