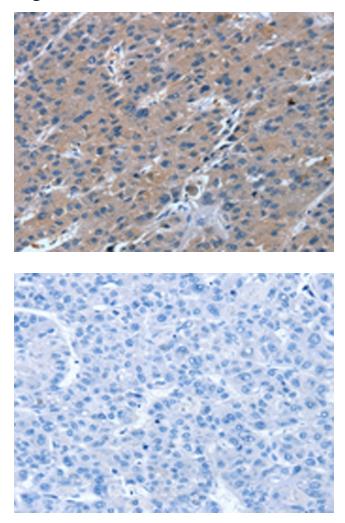

### **Product images:**

Immunohistochemistry of paraffin-embedded Human liver cancer tissue using TA350348 (RGS11 Antibody) at dilution 1/20 (Original magnification: ×200)

Immunohistochemistry of paraffin-embedded Human liver cancer tissue using TA350348 (RGS11 Antibody) at dilution 1/20, treated with fusion protein. (Original magnification: ×200)