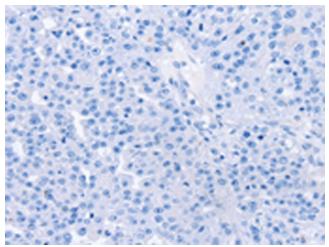

Immunohistochemistry of paraffin-embedded Human breast cancer tissue using [TA350344] (RGS5 Antibody) at dilution 1/40 (Original magnification: ×200)

Immunohistochemistry of paraffin-embedded Human breast cancer tissue using [TA350344] (RGS5 Antibody) at dilution 1/40, treated with fusion protein. (Original magnification: ×200)