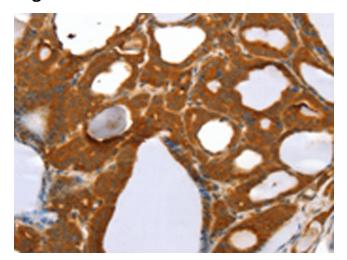

## **Product images:**

Immunohistochemistry of paraffin-embedded Human thyroid cancer tissue using [TA350344] (RGS5 Antibody) at dilution 1/40 (Original magnification: ×200)

Immunohistochemistry of paraffin-embedded Human thyroid cancer tissue using [TA350344] (RGS5 Antibody) at dilution 1/40, treated with fusion protein. (Original magnification: ×200)