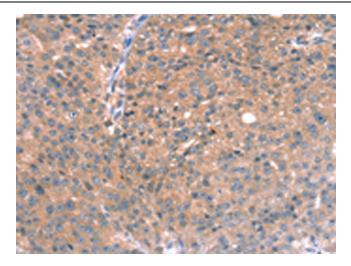

Immunohistochemistry of paraffin-embedded Human breast cancer tissue using [TA350344] (RGS5 Antibody) at dilution 1/40 (Original magnification: ×200)

Immunohistochemistry of paraffin-embedded Human breast cancer tissue using [TA350344] (RGS5 Antibody) at dilution 1/40, treated with fusion protein. (Original magnification: ×200)