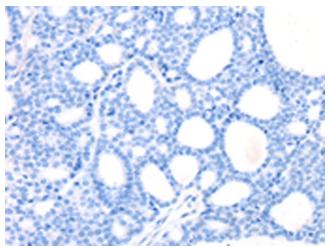

## **Product images:**

Immunohistochemistry of paraffin-embedded Human thyroid cancer tissue using [TA350344] (RGS5 Antibody) at dilution 1/40 (Original magnification: ×200)

Immunohistochemistry of paraffin-embedded Human thyroid cancer tissue using [TA350344] (RGS5 Antibody) at dilution 1/40, treated with fusion protein. (Original magnification: ×200)