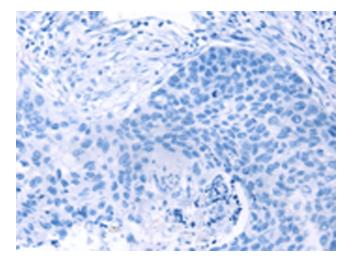

## **Product images:**

Immunohistochemistry of paraffin-embedded Human esophagus cancer tissue using TA350341 (REG4 Antibody) at dilution 1/25 (Original magnification: ×200)

Immunohistochemistry of paraffin-embedded Human esophagus cancer tissue using TA350341 (REG4 Antibody) at dilution 1/25, treated with fusion protein. (Original magnification: ×200)