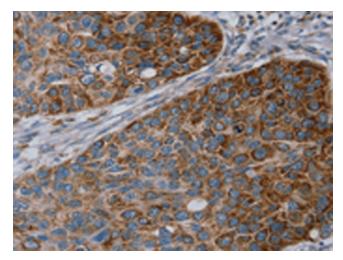

## **Product images:**

Immunohistochemistry of paraffin-embedded Human esophagus cancer tissue using TA350341 (REG4 Antibody) at dilution 1/25 (Original magnification: ×200)

Immunohistochemistry of paraffin-embedded Human esophagus cancer tissue using TA350341 (REG4 Antibody) at dilution 1/25, treated with fusion protein. (Original magnification: ×200)