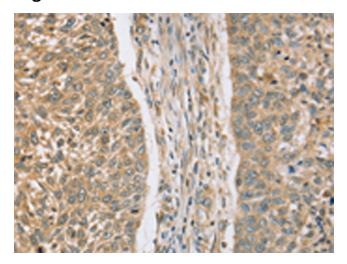

## **Product images:**

Immunohistochemistry of paraffin-embedded Human lung cancer tissue using [TA350330] (RASSF4 Antibody) at dilution 1/25 (Original magnification: ×200)

Immunohistochemistry of paraffin-embedded Human lung cancer tissue using [TA350330] (RASSF4 Antibody) at dilution 1/25, treated with fusion protein. (Original magnification: ×200)