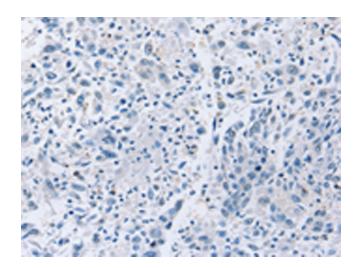

## **Product images:**

Immunohistochemistry of paraffin-embedded Human lung cancer tissue using [TA350330] (RASSF4 Antibody) at dilution 1/25 (Original magnification: ×200)

Immunohistochemistry of paraffin-embedded Human lung cancer tissue using [TA350330] (RASSF4 Antibody) at dilution 1/25, treated with fusion protein. (Original magnification: ×200)