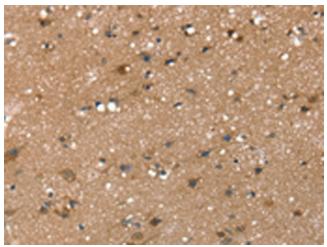

Immunohistochemistry of paraffin-embedded Human brain tissue using [TA350320] (RAB9A Antibody) at dilution 1/25 (Original magnification: ×200)

Immunohistochemistry of paraffin-embedded Human brain tissue using [TA350320] (RAB9A Antibody) at dilution 1/25, treated with fusion protein. (Original magnification: ×200)