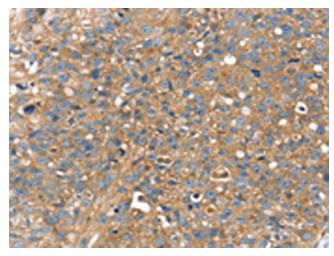

Exposure time: 30 seconds

Immunohistochemistry of paraffin-embedded Human breast cancer tissue using [TA350320] (RAB9A Antibody) at dilution 1/25 (Original magnification: ×200)

Immunohistochemistry of paraffin-embedded Human breast cancer tissue using [TA350320] (RAB9A Antibody) at dilution 1/25, treated with fusion protein. (Original magnification: ×200)