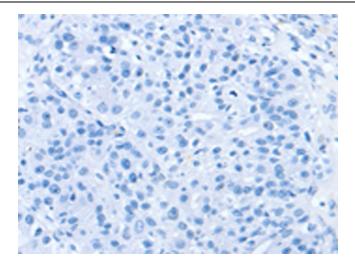

Exposure time: 30 seconds

Immunohistochemistry of paraffin-embedded Human breast cancer tissue using [TA350320] (RAB9A Antibody) at dilution 1/25 (Original magnification: ×200)

Immunohistochemistry of paraffin-embedded Human breast cancer tissue using [TA350320] (RAB9A Antibody) at dilution 1/25, treated with fusion protein. (Original magnification: ×200)