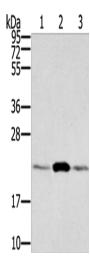

## **Product images:**

Gel: 12%SDS-PAGE Lysate: 40 µg Lane 1-3: RAW264.7 hepg2 cells hela cells Primary antibody: [TA350320] (RAB9A Antibody) at dilution 1/300 Secondary antibody: Goat anti rabbit IgG at 1/8000 dilution