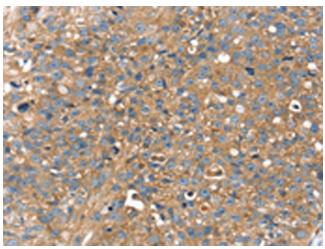

## **Product images:**

Immunohistochemistry of paraffin-embedded Human breast cancer tissue using TA350320 (RAB9A Antibody) at dilution 1/25 (Original magnification: ×200)

Immunohistochemistry of paraffin-embedded Human breast cancer tissue using TA350320 (RAB9A Antibody) at dilution 1/25, treated with fusion protein. (Original magnification: ×200)