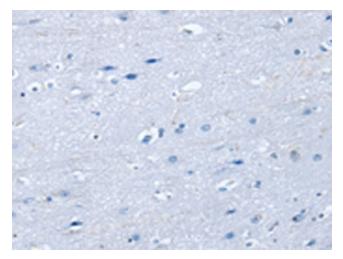

Immunohistochemistry of paraffin-embedded Human brain tissue using TA350320 (RAB9A Antibody) at dilution 1/25 (Original magnification: ×200)

Immunohistochemistry of paraffin-embedded Human brain tissue using TA350320 (RAB9A Antibody) at dilution 1/25, treated with fusion protein. (Original magnification: ×200)