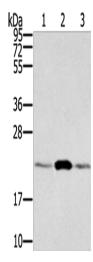

## Rab9 (RAB9A) Rabbit Polyclonal Antibody

**Product data:** 

**Product Type:** Primary Antibodies

Applications: IHC, WB

Recommended Dilution: WB: 500-2000

WB positive control: RAW264.7, hepg2 and hela cells

Predicted Protein Size: 23 kDa

**Gene Name:** RAB9A, member RAS oncogene family

Database Link: NP 004242

Entrez Gene 84589 RatEntrez Gene 9367 Human

P51151

**Background:** Ras-related protein Rab-9A is a protein that in humans is encoded by the RAB9Agene. Rab 9A