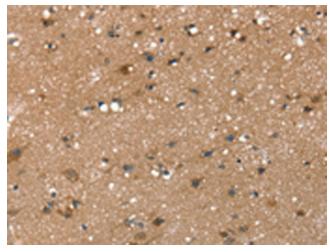

## **Product images:**

Immunohistochemistry of paraffin-embedded Human breast cancer tissue using TA350320 (RAB9A Antibody) at dilution 1/25 (Original magnification: ×200)

Immunohistochemistry of paraffin-embedded Human breast cancer tissue using TA350320 (RAB9A Antibody) at dilution 1/25, treated with fusion protein. (Original magnification: ×200)