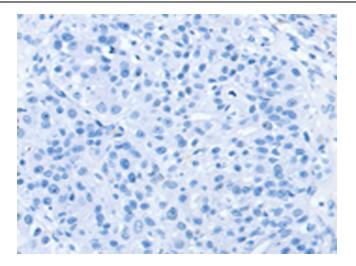

Immunohistochemistry of paraffin-embedded Human brain tissue using TA350320 (RAB9A Antibody) at dilution 1/25 (Original magnification: ×200)

Immunohistochemistry of paraffin-embedded Human brain tissue using TA350320 (RAB9A Antibody) at dilution 1/25, treated with fusion protein. (Original magnification: ×200)