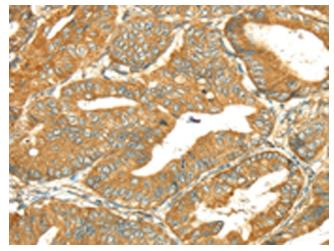

## **Product images:**

at dilution 1/650 Secondary antibody: Goat anti rabbit IgG at

1/8000 dilution

Exposure time: 1 minute

Immunohistochemistry of paraffin-embedded Human liver cancer tissue using [TA350318] (RAB2A Antibody) at dilution 1/35 (Original magnification: ×200)