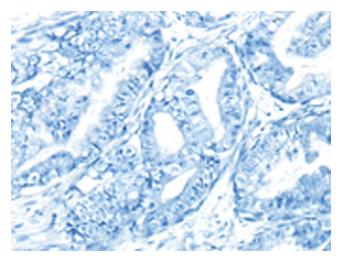

Immunohistochemistry of paraffin-embedded Human liver cancer tissue using [TA350318] (RAB2A Antibody) at dilution 1/35, treated with fusion protein. (Original magnification: ×200)

Immunohistochemistry of paraffin-embedded Human esophagus cancer tissue using [TA350318] (RAB2A Antibody) at dilution 1/35 (Original magnification: ×200)