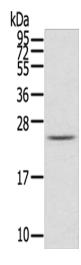

## **Product images:**

at dilution 1/650 Secondary antibody: Goat anti rabbit IgG at

1/8000 dilution

Exposure time: 1 minute

Immunohistochemistry of paraffin-embedded Human liver cancer tissue using [TA350318] (RAB2A Antibody) at dilution 1/35 (Original magnification: ×200)