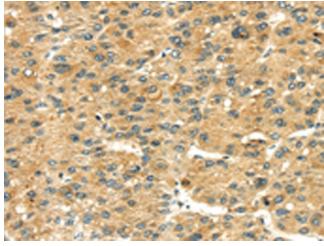

## **Product images:**

at dilution 1/650 Secondary antibody: Goat anti rabbit IgG at

1/8000 dilution

Exposure time: 1 minute

Immunohistochemistry of paraffin-embedded Human liver cancer tissue using [TA350318] (RAB2A Antibody) at dilution 1/35 (Original magnification: ×200)