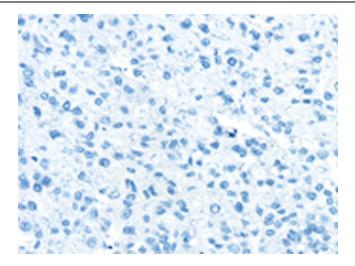

Immunohistochemistry of paraffin-embedded Human liver cancer tissue using [TA350318] (RAB2A Antibody) at dilution 1/35, treated with fusion protein. (Original magnification: ×200)

Immunohistochemistry of paraffin-embedded Human esophagus cancer tissue using [TA350318] (RAB2A Antibody) at dilution 1/35 (Original magnification: ×200)