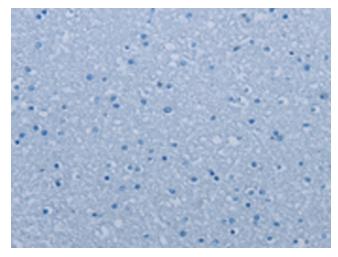

Immunohistochemistry of paraffin-embedded Human brain tissue using [TA350173] (ENTPD7 Antibody) at dilution 1/60 (Original magnification: ×200)

Immunohistochemistry of paraffin-embedded Human brain tissue using [TA350173] (ENTPD7 Antibody) at dilution 1/60, treated with fusion protein. (Original magnification: ×200)