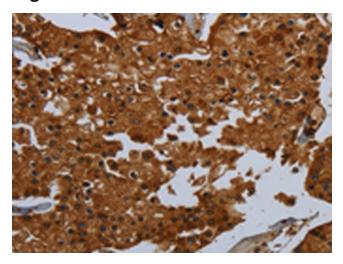

## **Product images:**

Immunohistochemistry of paraffin-embedded Human prostate cancer tissue using [TA350173] (ENTPD7 Antibody) at dilution 1/60 (Original magnification: ×200)

Immunohistochemistry of paraffin-embedded Human prostate cancer tissue using [TA350173] (ENTPD7 Antibody) at dilution 1/60, treated with fusion protein. (Original magnification: ×200)