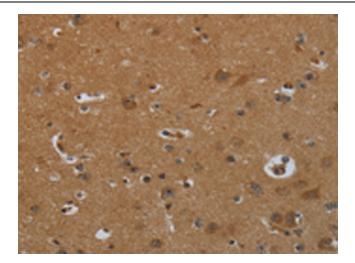

Immunohistochemistry of paraffin-embedded Human brain tissue using [TA350173] (ENTPD7 Antibody) at dilution 1/60 (Original magnification: ×200)

Immunohistochemistry of paraffin-embedded Human brain tissue using [TA350173] (ENTPD7 Antibody) at dilution 1/60, treated with fusion protein. (Original magnification: ×200)