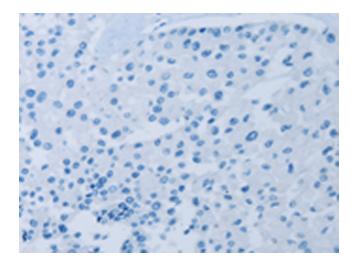

## **Product images:**

Immunohistochemistry of paraffin-embedded Human prostate cancer tissue using [TA350173] (ENTPD7 Antibody) at dilution 1/60 (Original magnification: ×200)

Immunohistochemistry of paraffin-embedded Human prostate cancer tissue using [TA350173] (ENTPD7 Antibody) at dilution 1/60, treated with fusion protein. (Original magnification: ×200)